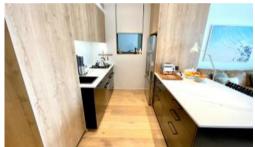

This fully furnished apartment boast intelligent and lifestyle-savvy interiors, features:

- Ducted air conditioning
- Loggia for indoor/outdoor living
- Fridge and washer/dryer included
- Updated Kitchen/stone bench tops with island benchtop
- The latest bathroom fittings and design
- Timber flooring throughout (carpeted bedroom)
- Self contained laundry (not shared)