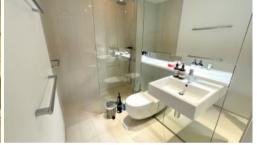

This fully furnished apartment boast intelligent and lifestyle-savvy interiors, features:

- Ducted air conditioning
- Loggia for indoor/outdoor living
- Fridge and washer/dryer included
- Updated Kitchen/stone bench tops with island benchtop
- The latest bathroom fittings and design
- Timber flooring throughout (carpeted bedroom)
- Self contained laundry (not shared)