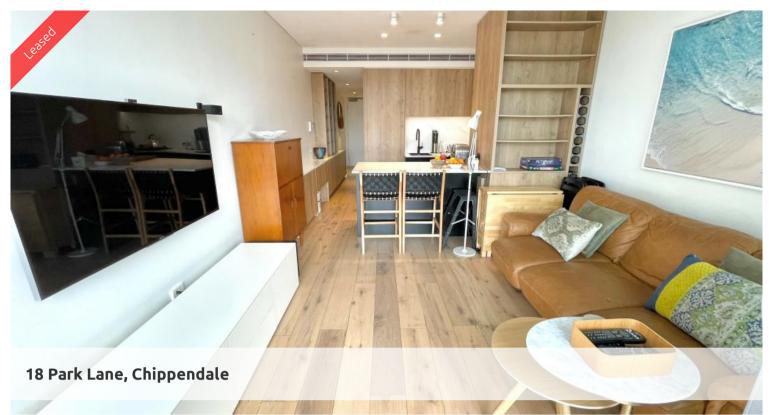

## FURNISHED ONE BEDROOM WITH PLENTY OF NATURAL LIGHT

Please meet at our office at 5 Carlton St, Chippendale a few minutes before to register and inspect.

"The Mark is the future of vibrant inner city living and a shining example of all that advanced technologies and bold imaginations can contribute to modern and sustainable living"

This fully furnished apartment boast intelligent and lifestyle-savvy interiors, features:

- Ducted air conditioning
- Loggia for indoor/outdoor living
- Fridge and washer/dryer included
- Updated Kitchen/stone bench tops with island benchtop
- The latest bathroom fittings and design
- Timber flooring throughout (carpeted bedroom)
- Self contained laundry (not shared)