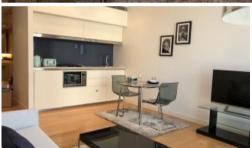

- Roughly 46sqm, combined living and dining, study nook, and floor to ceiling glass windows
- Timber flooring throughout with built-in robe
- Modern kitchen with bar fridge, convection microwave oven, drawer dishwasher, gas cooking top
- Bathroom facilities, internal laundry
- Ducted air-conditioning, intercom
- A basement storage cage
- \* Option for parking space at additional \$70 per week on a separate lease.