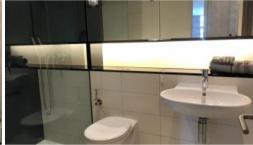

- Roughly 46sqm, combined living and dining, study nook, and floor to ceiling glass windows
- Timber flooring throughout with built-in robe
- Modern kitchen with bar fridge, convection microwave oven, drawer dishwasher, gas cooking top
- Bathroom facilities, internal laundry
- Ducted air-conditioning, intercom
- A basement storage cage
- \* Option for parking space at additional \$70 per week on a separate lease.