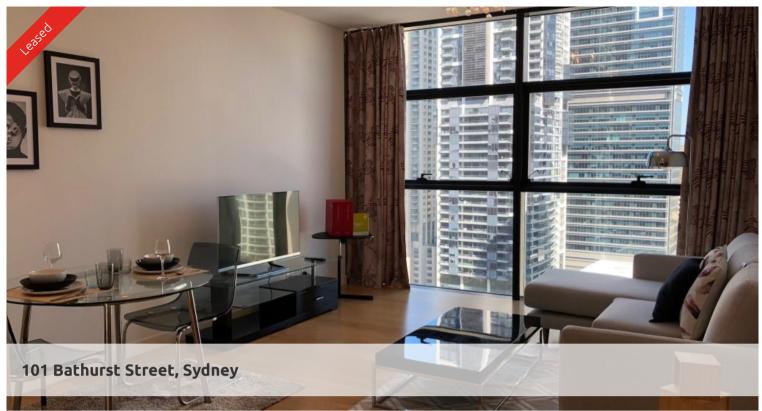

## Lumiere Furnished Executive One Bedroom Suite

Fully furnished one bedroom suite apartment available located on Level 29 of the Lumiere Residence.

Completed by a professional interior designer, this apartment features -

- Roughly 46sqm, combined living and dining, study nook, and floor to ceiling glass windows
- Timber flooring throughout with built-in robe
- Modern kitchen with bar fridge, convection microwave oven, drawer dishwasher, gas cooking top
- Bathroom facilities, internal laundry
- Ducted air-conditioning, intercom
- A basement storage cage
- \* Option for parking space at additional \$70 per week on a separate lease.

Full access to Club Lumiere and building facilities -

- 50 meter indoor to outdoor swimming pool
- Sauna, spa and steam room
- Well equipped gym, games/yoga room, meeting room, cinemas
- 24-hour concierge and security