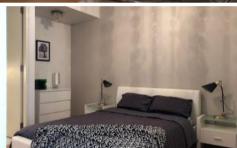

- Roughly 46sqm, combined living and dining, study nook, and floor to ceiling glass windows
- Timber flooring throughout with built-in robe
- Modern kitchen with bar fridge, convection microwave oven, drawer dishwasher, gas cooking top
- Bathroom facilities, internal laundry
- Ducted air-conditioning, intercom
- A basement storage cage
- \* Option for parking space at additional \$70 per week on a separate lease.