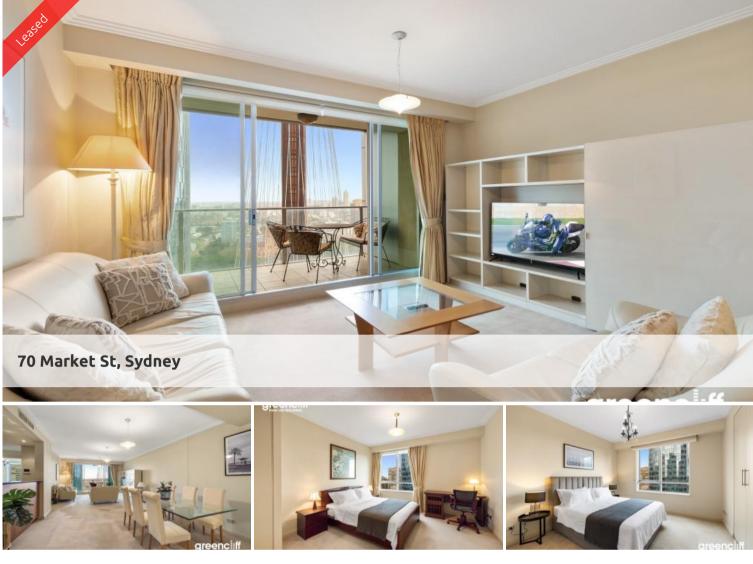

## Fabulously furnished 2 beds at The Tower Apartments

A fabulously well kept two bedroom apartment located in The Tower apartments, available for the very first time for lease.

Positioned on level 26 with views over the city skylines and glimpses of Sydney Harbour Bridge.

This apartment offers

- Well furnished double bedrooms with built in robes and ensuite to master bedroom

- A spacious living area which opens onto the balcony overlooking Sydney's city skylines

- A fully fitted granite, timber gas kitchen with stainless steel appliances and a separate internal laundry

- Ducted air conditioning and smart lighting system

- Two full bathrooms, the master bedroom ensuite featuring twin vanities and bathtub

- Valet parking for 1 car

The Tower Apartments boasts concierge, resort style heated pool, sun deck and a spa on level 10 for residents to enjoy.