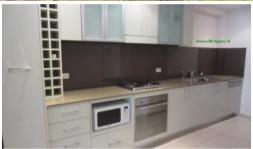

## You will love the:

- Spacious combined lounge and dining area
- Modern kitchen featuring SMEG stainless steel appliances, gas cooking, fridge and plenty of cupboard space
- Double sized bedroom with built in wardrobe
- Separate study/guest bedroom
- Huge bathroom with separate shower and bath
- Undercover balcony with gas bayonet
- 2 car spaces, rarity for 1 bedroom apartments
- Ducted air conditioning