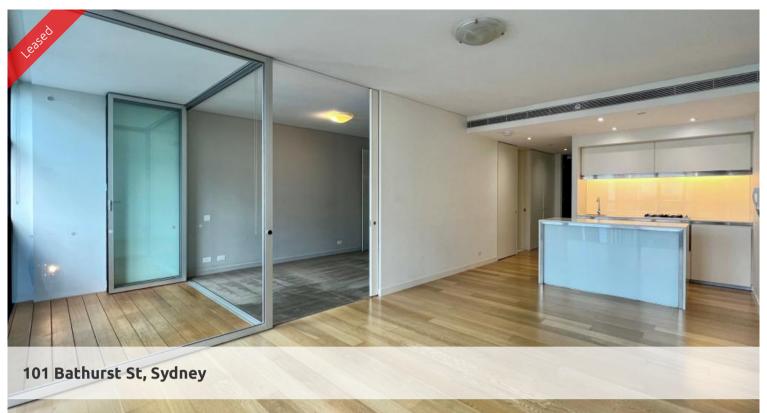

## FABULOUS EXECUTIVE APARTMENT - EAST FACING

Stunning light filled, east facing one bedroom unfurnished apartment available in the sought after Lumiere Residences

The apartment features -

- Roughly 65sqm, combined living and dining, study nook, and internal loggia
- Timber flooring throughout, carpeted in the bedroom with built-in robe
- Modern kitchen with bar fridge, convection microwave oven, drawer dishwasher, gas cooking top
- Bathroom facilities with internal laundry with dryer
- Ducted air-conditioning, intercom
- Secure parking space and a storage cage

Full access to Club Lumiere and building facilities -

- 50 meter indoor to outdoor swimming pool
- Sauna, spa and steam room
- Well equipped gym, games/yoga room, meeting room, cinemas
- 24-hour concierge and security