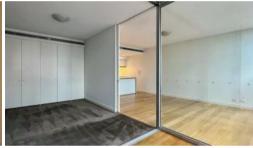

## FABULOUS EXECUTIVE APARTMENT - EAST FACING

Stunning light filled, east facing one bedroom unfurnished apartment available in the sought after Lumiere Residences

The apartment features -

- Roughly 65sqm, combined living and dining, study nook, and internal loggia
- Timber flooring throughout, carpeted in the bedroom with built-in robe
- Modern kitchen with bar fridge, convection microwave oven, drawer dishwasher, gas cooking top
- Bathroom facilities with internal laundry with dryer
- Ducted air-conditioning, intercom
- Secure parking space and a storage cage