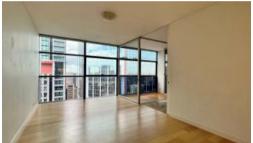

## FABULOUS EXECUTIVE APARTMENT - EAST FACING

Stunning light filled, east facing one bedroom unfurnished apartment available in the sought after Lumiere Residences

The apartment features -

- Roughly 65sqm, combined living and dining, study nook, and internal loggia
- Timber flooring throughout, carpeted in the bedroom with built-in robe
- Modern kitchen with bar fridge, convection microwave oven, drawer dishwasher, gas cooking top
- Bathroom facilities with internal laundry with dryer
- Ducted air-conditioning, intercom
- Secure parking space and a storage cage