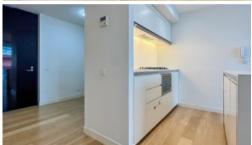

## FABULOUS EXECUTIVE APARTMENT - EAST FACING

Stunning light filled, east facing one bedroom unfurnished apartment available in the sought after Lumiere Residences

The apartment features -

- Roughly 65sqm, combined living and dining, study nook, and internal loggia
- Timber flooring throughout, carpeted in the bedroom with built-in robe
- Modern kitchen with bar fridge, convection microwave oven, drawer dishwasher, gas cooking top
- Bathroom facilities with internal laundry with dryer
- Ducted air-conditioning, intercom
- Secure parking space and a storage cage