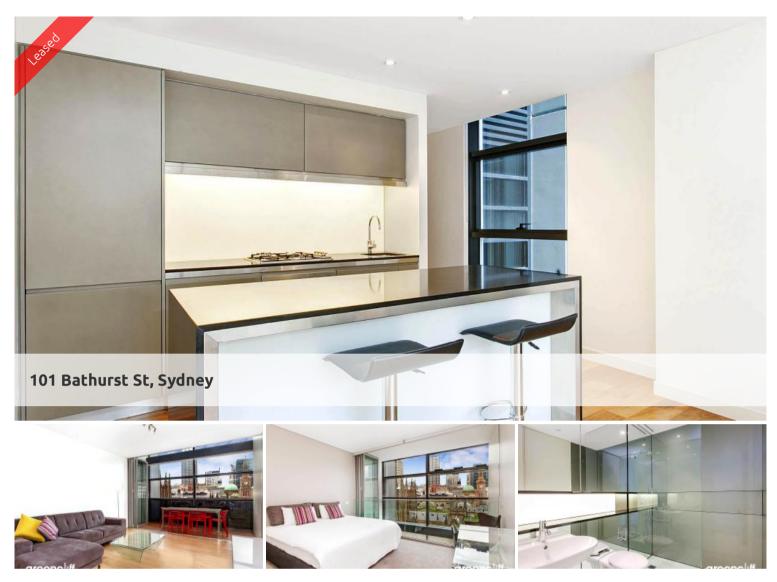

Duplex Two Bedroom Unfurnished Apartment - Lumiere Residence Immaculate unfurnished two bedroom loft-style apartment aims to please.

Features of this wonderful apartment include:

- Roughly 107 sqm, loft style apartment, north aspect facing Town Hall / QVB
- Spacious open plan kitchen and lounge area, internal loggia
- Modern kitchen with microwave, oven, dishwasher, and gas cooking top
- Two bedrooms both with ensuite and built-in wardrobe
- Toilet on the ground floor, internal laundry with dryer, storage space
- Fabulous city views
- Ducted air conditioning throughout, intercom access
- One secure allocated parking space
- Option for additional parking space at \$70 per week on a separate lease.