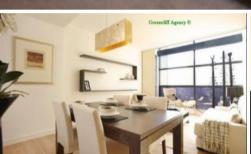

## \*\*\* Inspection Cancelled - Under Application \*\*\*

North facing split level two bedroom apartment available on level 27 in the sought after Lumiere building.

Featuring timber flooring throughout living areas, with carpet in bedrooms, modern kitchen facilities with dishwasher, 2.5 grand bathrooms, floor to ceiling glass windows, internal loggia style entertaining area, internal laundry with dryer, one security undercover car space and unlimited access to Club Lumiere. Facilities include access to spectacular indoor/outdoor 50 & 20 metre pool, sauna, spa, gym, function room & 2 cinemas.