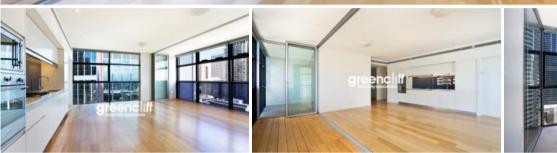

## Stunning, Light Filled Apartment in the Heart of the CBD

Stunning unfurnished one bedroom in a dual keyed unit available on the 43th level in the award winning Lumiere Residence.

Flaunting district and city views, this light filled apartment is perfect for entertaining.

Apartment features -

- Roughly 80 sqm, south east facing, floor to ceiling glass windows
- Combined living and dining, internal loggia, study area
- Timber floors throughout, carpeted in the bedroom with built-in mirrored wardrobe
- State of the art modern kitchen facilities with dishwasher, oven, microwave, gas cooking top
- Grand bathroom, shared laundry (with one unit)
- Electricity, water, and gas are included in the rent
- One secure car space and storage cage