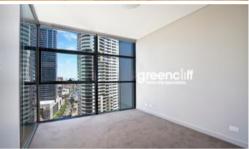

Apartment features -

- Roughly 80 sqm, south east facing, floor to ceiling glass windows
- Combined living and dining, internal loggia, study area
- Timber floors throughout, carpeted in the bedroom with built-in mirrored wardrobe
- State of the art modern kitchen facilities with dishwasher, oven, microwave, gas cooking top
- Grand bathroom, shared laundry (with one unit)
- Electricity, water, and gas are included in the rent
- One secure car space and storage cage