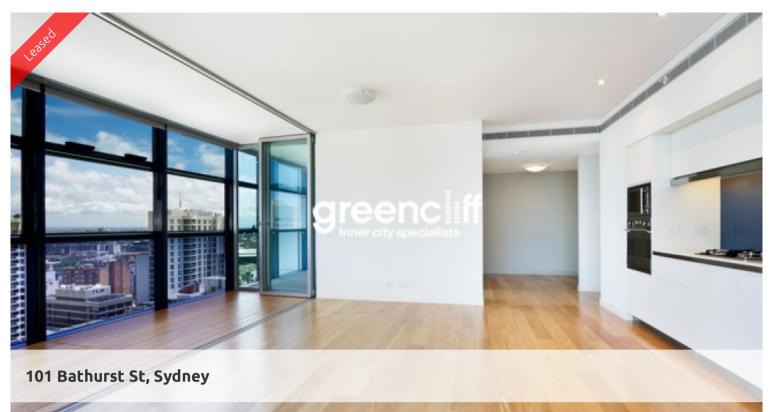

## Stunning, Light Filled Apartment in the Heart of the CBD

Stunning unfurnished one bedroom in a dual keyed unit available on the 43th level in the award winning Lumiere Residence.

Flaunting district and city views, this light filled apartment is perfect for entertaining.

Apartment features -

- Roughly 80 sqm, south east facing, floor to ceiling glass windows
- Combined living and dining, internal loggia, study area
- Timber floors throughout, carpeted in the bedroom with built-in mirrored wardrobe
- State of the art modern kitchen facilities with dishwasher, oven, microwave, gas cooking top
- Grand bathroom, shared laundry (with one unit)
- Electricity, water, and gas are included in the rent
- One secure car space and storage cage