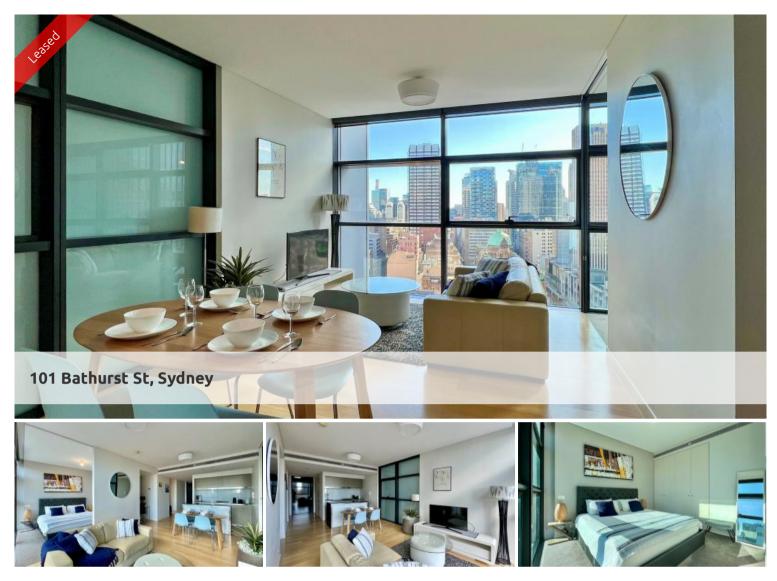

North Facing Furnished One Bedroom Available in Lumiere Residence

Located in the heart of Sydney's iconic Town Hall precinct, Lumiere at Regent Place is a residential village in the sky.

This furnished one bedroom apartment features -

- North aspect facing Town Hall / QVB, roughly 55 sqm
- Timber flooring throughout, carpeted in the bedroom with built in robe
- Modern kitchen with bar fridge, convection microwave oven, drawer dishwasher, gas cooking top
- Bathroom facilities with internal laundry washer and dryer
- Ducted air-conditioning, intercom
- Secure parking space
- Full access to Club Lumiere and building facilities

Lumiere residents enjoy -

- 50 meter indoor to outdoor swimming pool
- Sauna, spa and steam room
- Well equipped gym, games/yoga room, meeting room
- 24-hour concierge and security

The above information provided has been furnished to us by the vendor/s. We have not verified whether or not that information is accurate and do not have any belief in one way or the other in its accuracy. We do not accept any responsibility to any person for its accuracy and do no more than pass it on. All interested parties should make and rely upon their own inquiries in order to determine whether or not this information is in fact accurate.