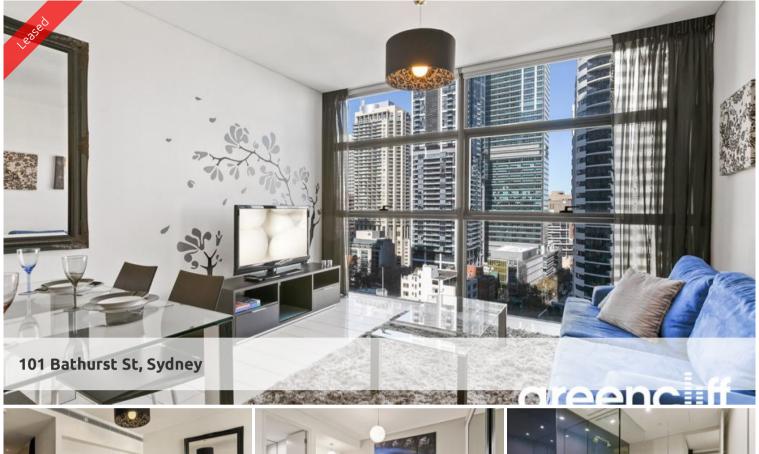

## UNFURNISHED SUITE WITH CITY VIEWS AND NATURAL LIGHT

Unfurnished suite available in the sought after Lumiere Residences.

- Roughly 48 sqm facing south, combined lounge and dining area
- City views and great natural lighting
- Modern kitchen with bar fridge, convection microwave oven, drawer dishwasher, gas cooking top
- Chic bathroom
- Ducted air-conditioning, intercom, floor to ceiling glass windows
- Internal laundry with washing machine and dryer
- 24 hour concierge/security
- \*\*\* Parking available on a separate lease at \$70 per week

The Lumiere Residences features 2 levels of private residential facilities including a 50 metre swimming pool spanning indoor to outdoor, a comprehensive first class gym, yoga/games room, 2 cinemas, meeting area and 24 hour concierge/security.

Living in Lumiere is all about giving residents the distinct advantage of convenience, such as finding something to do as close as "downstairs" in Regent's Place own restaurants, or the city's cinema precinct.