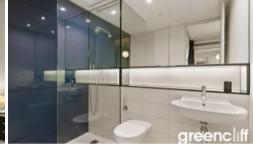

## UNFURNISHED SUITE WITH CITY VIEWS AND NATURAL LIGHT

Unfurnished suite available in the sought after Lumiere Residences.

- Roughly 48 sqm facing south, combined lounge and dining area
- City views and great natural lighting
- Modern kitchen with bar fridge, convection microwave oven, drawer dishwasher, gas cooking top
- Chic bathroom
- Ducted air-conditioning, intercom, floor to ceiling glass windows
- Internal laundry with washing machine and dryer
- 24 hour concierge/security
- \*\*\* Parking available on a separate lease at \$70 per week