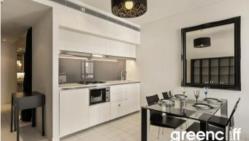

## UNFURNISHED SUITE WITH CITY VIEWS AND NATURAL LIGHT

Unfurnished suite available in the sought after Lumiere Residences.

- Roughly 48 sqm facing south, combined lounge and dining area
- City views and great natural lighting
- Modern kitchen with bar fridge, convection microwave oven, drawer dishwasher, gas cooking top
- Chic bathroom
- Ducted air-conditioning, intercom, floor to ceiling glass windows
- Internal laundry with washing machine and dryer
- 24 hour concierge/security
- \*\*\* Parking available on a separate lease at \$70 per week