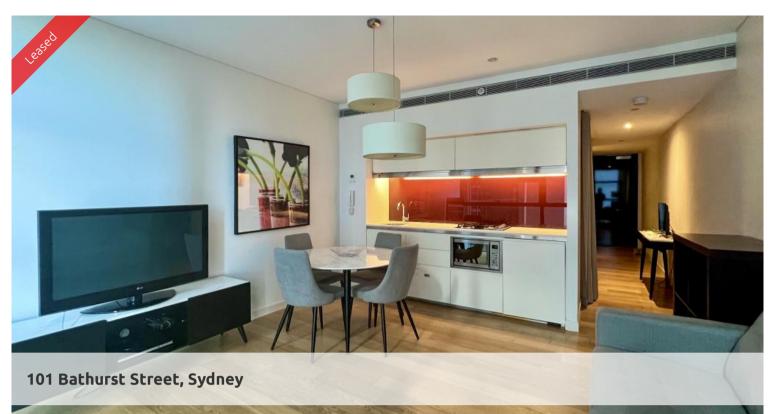

## COSY INNER CITY FURNISHED APARTMENT

Fully furnished suite is available in the sought after Lumiere Residences.

- Roughly 46 sqm facing west, combined lounge and dining area
- Modern kitchen with bar fridge, convection microwave oven, drawer dishwasher, gas cooking top
- Chic bathroom
- Ducted air-conditioning, intercom, floor to ceiling glass windows
- Internal laundry with washer/dryer
- \*\*\* Parking available on a separate lease at \$70 per week

Enjoy the unlimited access to Club Lumiere facilities, which includes a 50 metre swimming pool, spa, steam room and sauna, full gymnasium, meeting rooms and 2 cinemas.

The above information provided has been furnished to us by the vendor/s. We have not verified whether or not that information is accurate and do not have any belief in one way or the other in its accuracy. We do not accept any responsibility to any person for its accuracy and do no more than pass it on. All interested parties should make and rely upon their own inquiries in order to determine whether or not this information is in fact accurate.