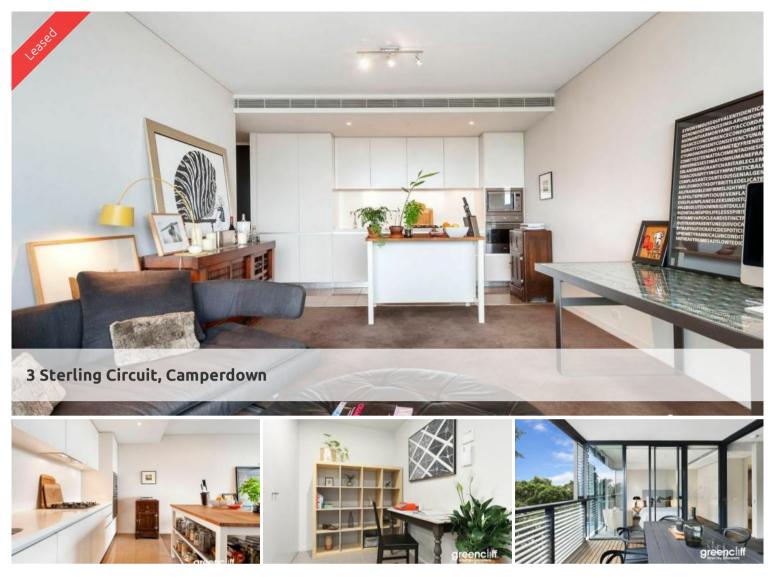

## "TRIO" ONE BEDROOM APARTMENT WITH PARKING

Sunny and spacious west facing one bedroom apartment located on the ninth floor of the Central building of sought after "Trio". Features include:

- Open plan gas kitchen with Smeg stainless steel appliances
- Spacious living area superbly flowing to generous loggia
- Separate study nook, internal laundry facilities
- Sleek bathroom with separate bath and shower
- Spacious bedroom with built-in robes and lovely outlook
- Superb finishes throughout, reverse cycle air conditioning
- Natural flow of indoor/outdoor living, ideal for alfresco entertaining
- Security building with car space and storage