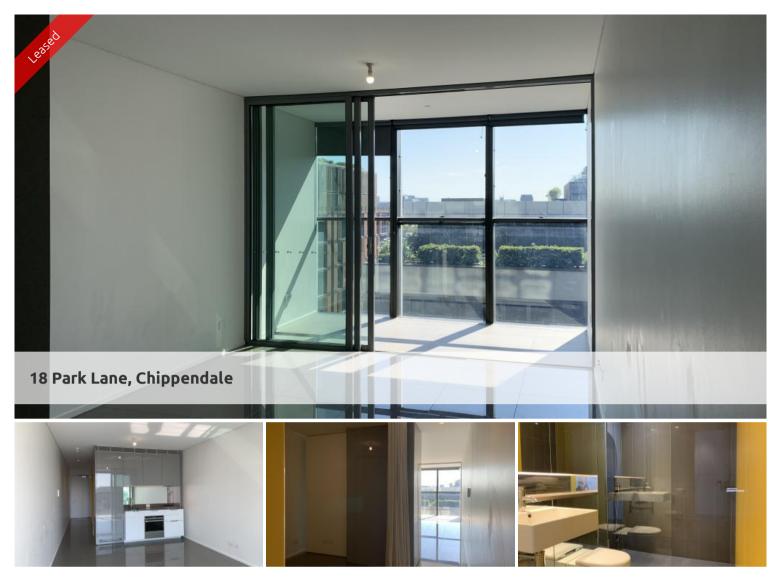

## ONE BEDROOM SUITE WITH PARKING IN THE MARK

Located at Central Park Chippendale, The Mark has direct access to a fully equipped gymnasium, an elevated outdoor pool and on your doorstep is an expansive tree lined park named Chippendale Green. Fashionable retail outlets, a Woolworths supermarket and various cafes and eateries such as Din Tai Fung available to your heart's content.

Moments to Central station, buses and surrounding Universities makes living at Central Park the ultimate in downtown living.

The Mark is the ultimate lifestyle precinct.

The apartments boast intelligent and lifestyle-savvy interiors, features

- Ducted air conditioning
- Loggia for indoor/outdoor living
- Fridge and washer/drver included

🛏 1 🔊 1 🖨 1

PriceLevel 9 | DEPOSIT TAKENProperty Type RentalProperty ID6030