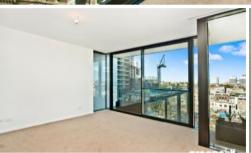

## PARK FACING DUAL KEY STUDIO APARTMENT

Rich in amenities, this Central Park development features:

- Luxury apartments with stainless steel appliances
- Carpet flooring
- Security building with 24 hour concierge
- Fitness centre with pool, gymnasium & spa
- 6 star green rated development
- 5 level shopping centre with Woolworths
- Park facing aspect
- Electricity, gas and water bills included
- Fridge and washer/dryer included
- More than 30,000sqm of surrounding park and public space.