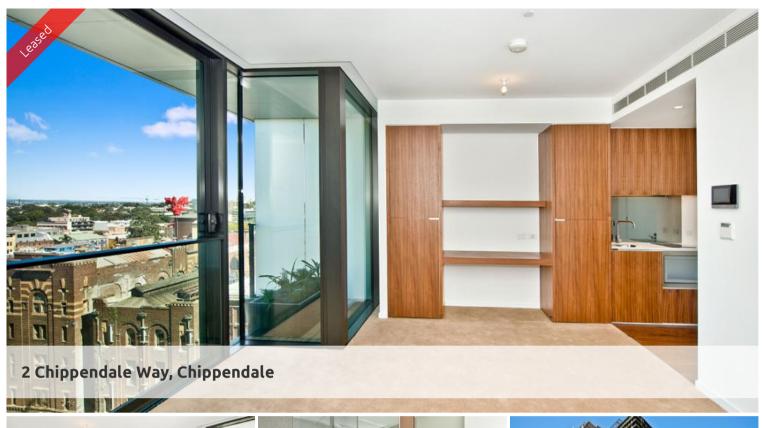

## PARK FACING DUAL KEY STUDIO APARTMENT

Rich in amenities, this Central Park development features:

- Luxury apartments with stainless steel appliances
- Carpet flooring
- Security building with 24 hour concierge
- Fitness centre with pool, gymnasium & spa
- 6 star green rated development
- 5 level shopping centre with Woolworths
- Park facing aspect
- Electricity, gas and water bills included
- Fridge and washer/dryer included
- More than 30,000sqm of surrounding park and public space.