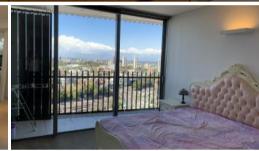

- Ducted air conditioning
- Expansive outdoor deck for indoor/outdoor living
- Fully furnished
- Fridge, dishwasher and washer/dryer included
- European kitchen appliances/stone bench tops
- The latest bathroom fittings and design
- Selection of tiled flooring to the living areas/carpeted bedrooms
- Parking space to selected apartments
- Security intercom system