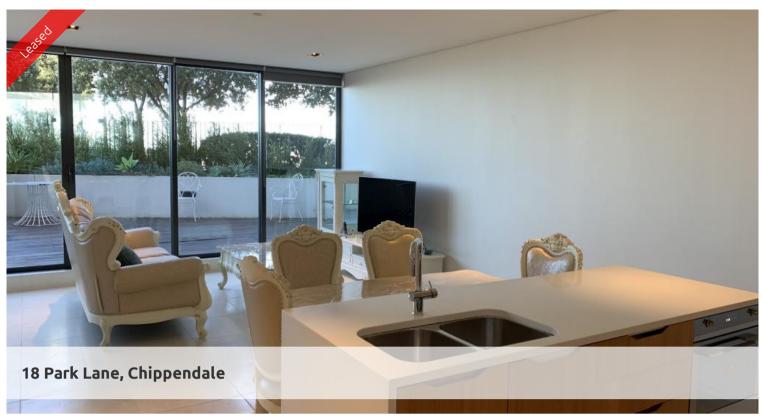

## HIGH LEVEL FULLY FURNISHED TWO BEDROOM APARTMENT - DEPOSIT TAKEN

- Ducted air conditioning
- Expansive outdoor deck for indoor/outdoor living
- Fully furnished
- Fridge, dishwasher and washer/dryer included
- European kitchen appliances/stone bench tops
- The latest bathroom fittings and design
- Selection of tiled flooring to the living areas/carpeted bedrooms
- Parking space to selected apartments
- Security intercom system