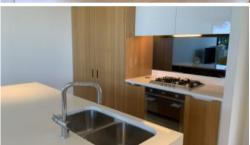

- Ducted air conditioning
- Expansive outdoor deck for indoor/outdoor living
- Fully furnished
- Fridge, dishwasher and washer/dryer included
- European kitchen appliances/stone bench tops
- The latest bathroom fittings and design
- Selection of tiled flooring to the living areas/carpeted bedrooms
- Parking space to selected apartments
- Security intercom system