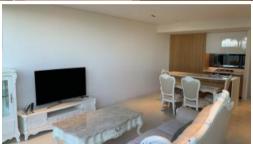

- Ducted air conditioning
- Expansive outdoor deck for indoor/outdoor living
- Fully furnished
- Fridge, dishwasher and washer/dryer included
- European kitchen appliances/stone bench tops
- The latest bathroom fittings and design
- Selection of tiled flooring to the living areas/carpeted bedrooms
- Parking space to selected apartments
- Security intercom system