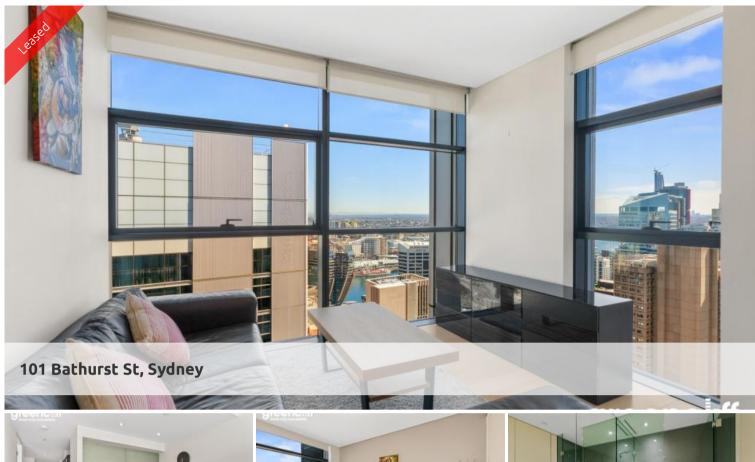

## BRILLIANT FURNISHED 1BED IN LUMIERE WITH DARLING HARBOUR VIEWS

Step into this grand furnished freshly painted one bedroom apartment displaying views across Darling Harbour and the Sydney CBD.

Features of this property include:

- Large combined lounge & dining area
- Gourmet kitchen featuring gas cooking, fridge, dishwasher and microwave/oven
- Carpeted double sized bedroom with walk-in robe
- Chic bathroom
- Large internal laundry with washer and dryer