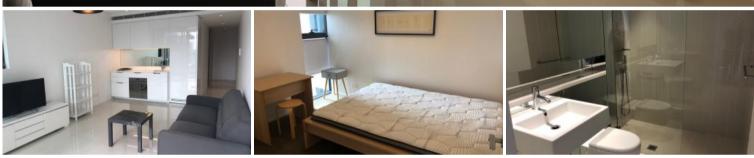

## FURNISHED ONE BEDROOM APARTMENT IN THE MARK

- Ducted air conditioning
- Loggia for indoor/outdoor living
- Fridge and washer/dryer included
- European kitchen appliances/stone bench tops
- The latest bathroom fittings and design
- Tiled flooring to the living areas/carpeted bedroom
- Security intercom system

The Mark offers

The Deck - Situated on the rooftop with a spa, terrace spaces to relax The Lounge Room – Situated on the ground floor with wireless reading room 🛏 1 🔊 1

Price Level 10 | DEPOSIT TAKEN -INSPECTION CANCELLED