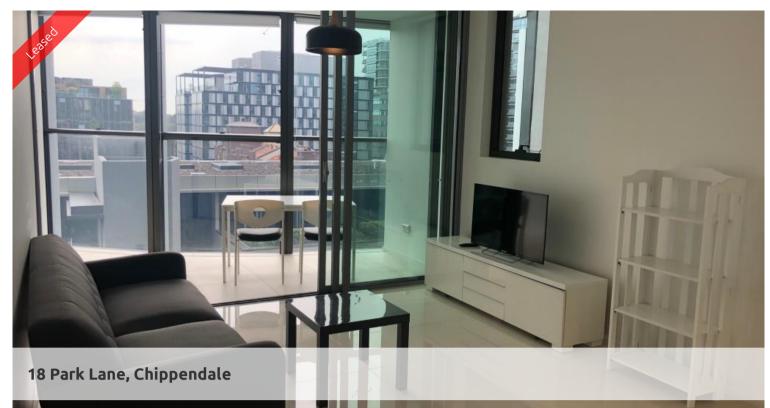

## FURNISHED ONE BEDROOM APARTMENT IN THE MARK

Located at Central Park Chippendale, The Mark has direct access to a fully equipped gymnasium, an elevated outdoor pool and on your doorstep is an expansive tree lined park named Chippendale Green. Fashionable retail outlets, a Woolworths supermarket and various cafes and eateries such as Din Tai Fung available to your heart's content.

Moments to Central station, buses and surrounding Universities makes living at Central Park the ultimate in downtown living.

The Mark is the ultimate lifestyle precinct.

The apartments boast intelligent and lifestyle-savvy interiors, features

- Ducted air conditioning
- Loggia for indoor/outdoor living
- Fridge and washer/dryer included
- European kitchen appliances/stone bench tops
- The latest bathroom fittings and design
- Tiled flooring to the living areas/carpeted bedroom
- Security intercom system

The Mark offers

The Deck - Situated on the rooftop with a spa, terrace spaces to relax The Lounge Room – Situated on the ground floor with wireless reading room 🛏 1 🔊 1

Price Level 10 | DEPOSIT TAKEN -INSPECTION CANCELLED