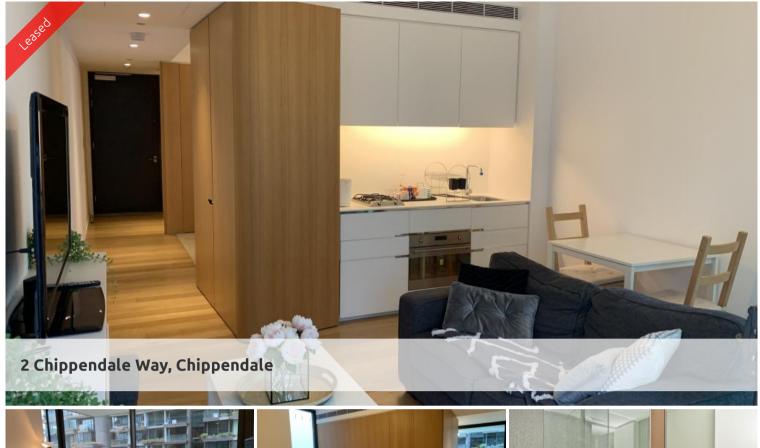

## FURNISHED ONE BEDROOM SUITE WITH POOL VIEWS

Rich in amenities, this Central Park development features:

- Luxury apartments with stainless steel appliances
- Timber flooring to living area/ carpeted flooring in bedroom area
- Security building with 24 hour concierge
- Fitness centre with pool, gymnasium & spa
- 6 star green rated development
- 5 level shopping centre with Woolworths
- Pool views from apartment
- Open balcony
- Fridge and washer/dryer included
- More than 30,000sqm of surrounding park and public space.