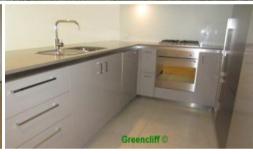

You will love the:

- Spacious lounge and dining area
- Well appointed kitchen featuring gas cooking, stainless steel appliances and dishwasher
- Double sized bedrooms, main featuring ensuite and walk in robe
- Internal laundry
- Secure car space and visitor car parking available