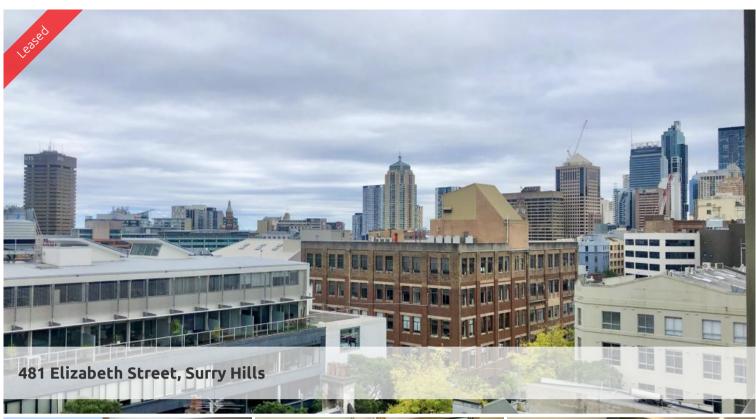

## Amazing Rooftop Area with Skyline views and BBQ area

Live in the heart of Surry Hills where all the actions are at, trendy cafes, eateries and bars at your door step.

Transport including bus, Central station near by and moments to Crown Street, local shops.

Gorgeously designed and built to capture natural light and air flow through out apartment.

- Well-proportioned layout with polished timber floors
- Open plan lounge/dining room off kitchen
- Galley style kitchen with dishwasher & gas cooking appliances
- Large double-size bedroom w/mirrored built-ins
- Large internal laundry & bathroom with the latest fittings
- Air conditioning
- Spacious Balcony overlooking the city
- Communal Rooftop Area with Skyline views and BBQ