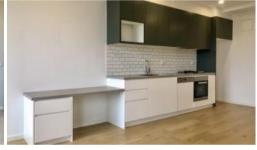

Gorgeously designed and built to capture natural light and air flow through out apartment.

- Well-proportioned layout with polished timber floors
- Open plan lounge/dining room off kitchen
- Galley style kitchen with dishwasher & gas cooking appliances
- Large double-size bedroom w/mirrored built-ins
- Large internal laundry & bathroom with the latest fittings
- Air conditioning
- Spacious Balcony overlooking the city
- Communal Rooftop Area with Skyline views and BBQ