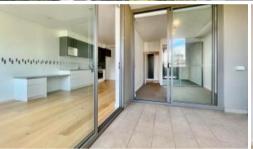

Gorgeously designed and built to capture natural light and air flow through out apartment.

- Well-proportioned layout with polished timber floors
- Open plan lounge/dining room off kitchen
- Galley style kitchen with dishwasher & gas cooking appliances
- Large double-size bedroom w/mirrored built-ins
- Large internal laundry & bathroom with the latest fittings
- Air conditioning
- Spacious Balcony overlooking the city
- Communal Rooftop Area with Skyline views and BBQ