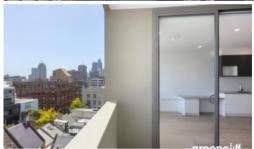

Gorgeously designed and built to capture natural light and air flow through out apartment.

- Well-proportioned layout with polished timber floors
- Open plan lounge/dining room off kitchen
- Galley style kitchen with dishwasher & gas cooking appliances
- Large double-size bedroom w/mirrored built-ins
- Large internal laundry & bathroom with the latest fittings
- Air conditioning
- Spacious Balcony overlooking the city
- Communal Rooftop Area with Skyline views and BBQ