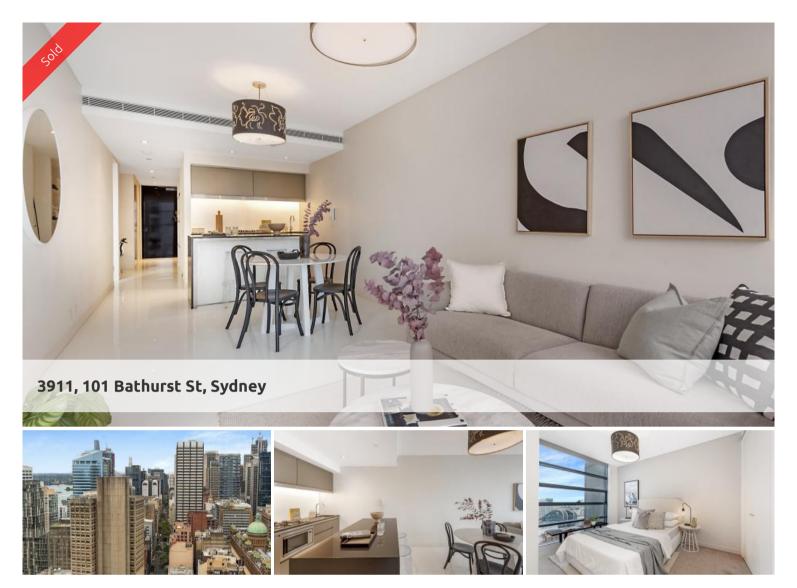

## Large One Bedroom plus Study Apartment in the Prestigious Lumiere Building

One bedroom + Study apartment located on level 39 of the Lumiere Residences has amazing water views over Darling Harbour

- Floor to ceiling glass windows
- Modern kitchen featuring gas cooking, dishwasher, microwave
- Study area
- Double sized bedroom with built in wardrobe
- Plenty of storage
- Internal laundry
- Storage cage

Unlimited access to Club Lumiere facilities being 50 metre pool, spa, steam room, sauna, 2 gyms plus yoga/ dance room, private cinemas and residents lounge. 24 hours concierge services and security.

Outgoings: