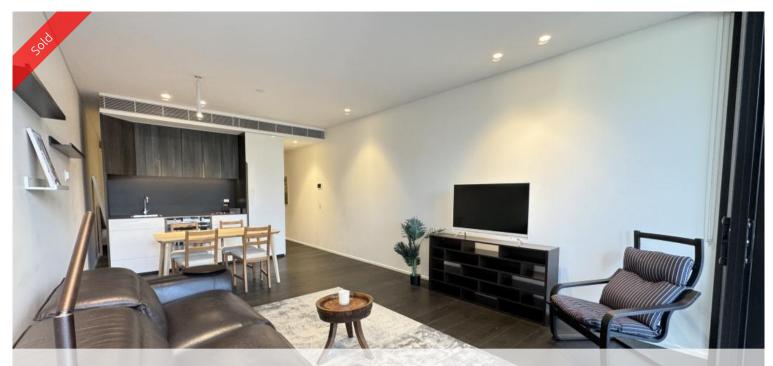

## Stunning & Spacious One Bed Suite in Connor

Massive and bright studio for sale, perfect for owner occupier or investor.

Apartment 309 is located on the 3rd floor, with abundance of sunlight and quality finishes throughout.

Property features include: - Well equipped modern kitchen, - Gas stove, microwave oven, dishwasher - Separate internal Washing machine/ dryer - Built-in wardrobes -Massive and spacious bedroom - Close to transport - Security entry - Roller blinds -Loggia - Concierge - Rooftop Garden - Basement Storage - Pet friendly

🛏 1 🔊 1 🗔 65 m2

| Ргісе         | SOLD for \$670,000 |
|---------------|--------------------|
| Property Type | Residential        |
| Property ID   | 5995               |
| Land Area     | 65 m2              |