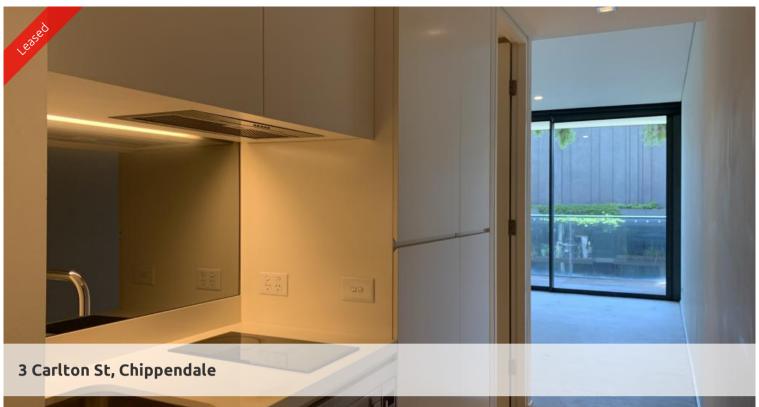

## MODERN STUDIO WITH LARGE OPEN BALCONY

Rich in amenities, this Central Park features:

- Bills included (water, electricity and gas)
- Timber and Carpet floor
- Security building with 24 hour concierge
- Fitness centre with pool, gymnasium & spa
- 6 star green rated development
- 5 level shopping centre with Woolworths
- Large open balcony
- Fridge and washer/dryer included
- More than 30,000sqm of surrounding park and public space.