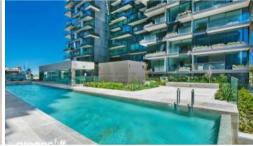

Rich in amenities, this Central Park features:

- New luxury apartments with stainless steel appliances
- Carpet floor
- Security building with 24 hour concierge
- Fitness centre with pool, gymnasium & spa
- Bills included in weekly rent (water, electricity and gas)
- 5 level shopping centre with Woolworths
- City views
- Fridge and washer/dryer included
- More than 30,000sqm of surrounding park and public space.