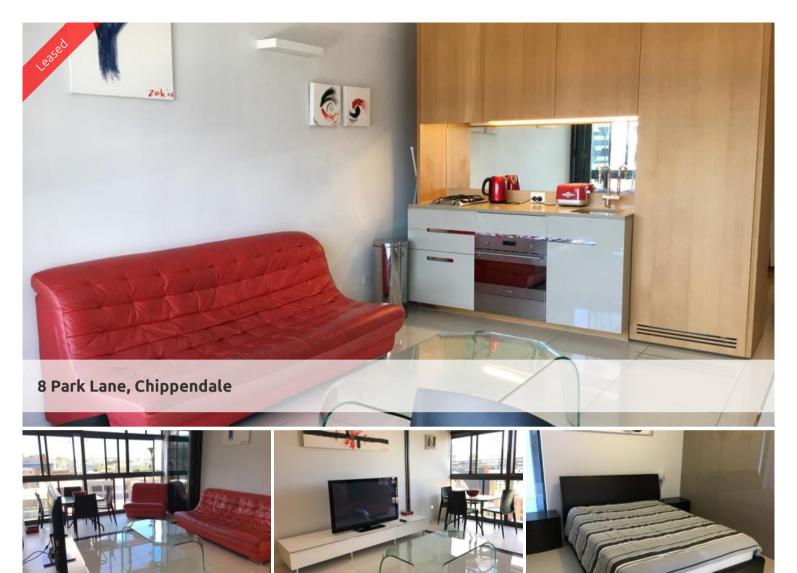

## WELL FURNISHED AND READY TO BE OCCUPIED APARTMENT

- Luxury apartments with stainless steel appliances
- Security building with 24 hour concierge
- Fitness centre with pool, gymnasium & spa
- Bonus of a rooftop BBQ area & spa
- 6 star green rated development
- 5 level shopping centre with Woolworths
- City views from apartment
- Well furnished, ready to move in