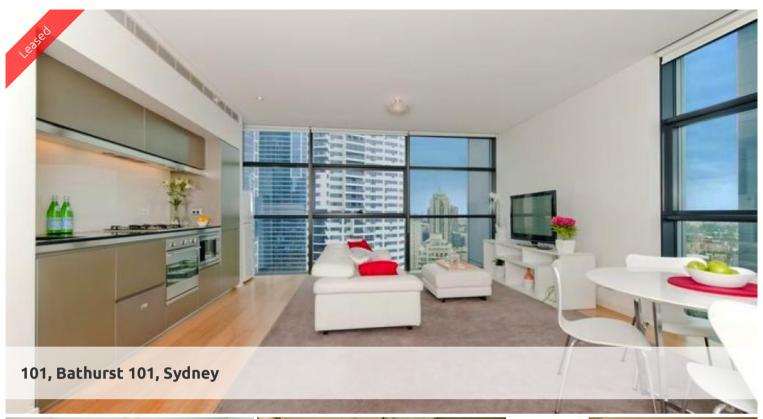

## One bedroom fully furnished apartment available in Lumiere residence.

Stunning light filled, South West facing one bedroom fully furnished apartment available in the sought after Lumiere building.

The apartment features:

- Timber flooring through out living areas/carpeted in middle of living room
- Roughly 80sqm with built in robe
- Modern kitchen & bathroom facilities
- Internal laundry & separate study room/storage room or a guest bedroom
- Ducted air conditioning
- Electricity, gas and water included in rent\*
- Full access to Club Lumiere and building facilities