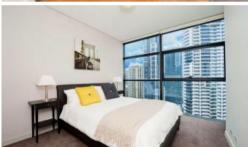

- Timber flooring through out living areas/carpeted in middle of living room
- Roughly 80sqm with built in robe
- Modern kitchen & bathroom facilities
- Internal laundry & separate study room/storage room or a guest bedroom
- Ducted air conditioning
- Electricity, gas and water included in rent\*
- Full access to Club Lumiere and building facilities