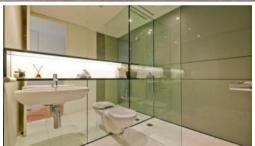

- Timber flooring through out living areas/carpeted in middle of living room
- Roughly 80sqm with built in robe
- Modern kitchen & bathroom facilities
- Internal laundry & separate study room/storage room or a guest bedroom
- Ducted air conditioning
- Electricity, gas and water included in rent\*
- Full access to Club Lumiere and building facilities