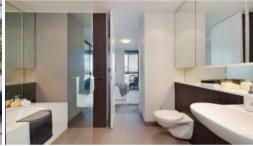

- Spacious living area boasting tranquil leafy outlook
- Ultra modern open plan kitchen with gas cook top and dishwasher
- Private loggia with timber decking, ideal for alfresco entertaining
- Large bedroom with built-in wardrobe, light and airy throughout
- Dedicated study space, ideal for home office, internal laundry
- Dual access bathroom with separate bath and shower
- Study Nook perfect for working from home
- Storage cage and two bike storage bins
- Ducted air conditioning