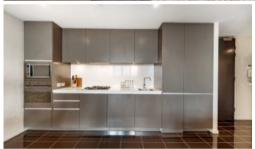

- Spacious living area boasting tranquil leafy outlook
- Ultra modern open plan kitchen with gas cook top and dishwasher
- Private loggia with timber decking, ideal for alfresco entertaining
- Large bedroom with built-in wardrobe, light and airy throughout
- Dedicated study space, ideal for home office, internal laundry
- Dual access bathroom with separate bath and shower
- Study Nook perfect for working from home
- Storage cage and two bike storage bins
- Ducted air conditioning