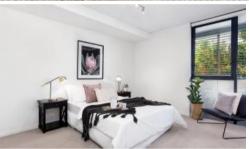

- Spacious living area boasting tranquil leafy outlook
- Ultra modern open plan kitchen with gas cook top and dishwasher
- Private loggia with timber decking, ideal for alfresco entertaining
- Large bedroom with built-in wardrobe, light and airy throughout
- Dedicated study space, ideal for home office, internal laundry
- Dual access bathroom with separate bath and shower
- Study Nook perfect for working from home
- Storage cage and two bike storage bins
- Ducted air conditioning