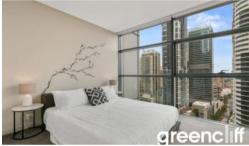

The apartment features:

- Spacious combined lounge and dinning area
- Modern kitchen with gas cooking
- 2 double sized bedrooms, both with built-ins, main featuring en suite bathroom
- Separate study or guest room
- Internal laundry with washer and dryer