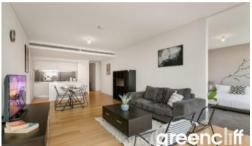

The apartment features:

- Spacious combined lounge and dinning area
- Modern kitchen with gas cooking
- 2 double sized bedrooms, both with built-ins, main featuring en suite bathroom
- Separate study or guest room
- Internal laundry with washer and dryer