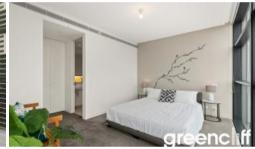

The apartment features:

- Spacious combined lounge and dinning area
- Modern kitchen with gas cooking
- 2 double sized bedrooms, both with built-ins, main featuring en suite bathroom
- Separate study or guest room
- Internal laundry with washer and dryer