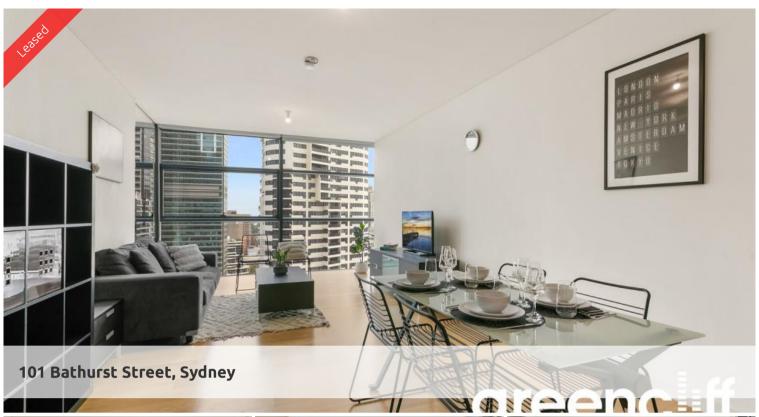

## South Facing Delight with Views Beyond Brighton Le Sands - Furnished

Be impressed with this 32nd floor, furnished two bedroom plus study room apartment which will make the perfect new Sydney home for you.

The apartment features:

- Spacious combined lounge and dinning area
- Modern kitchen with gas cooking
- 2 double sized bedrooms, both with built-ins, main featuring en suite bathroom
- Separate study or guest room
- Internal laundry with washer and dryer