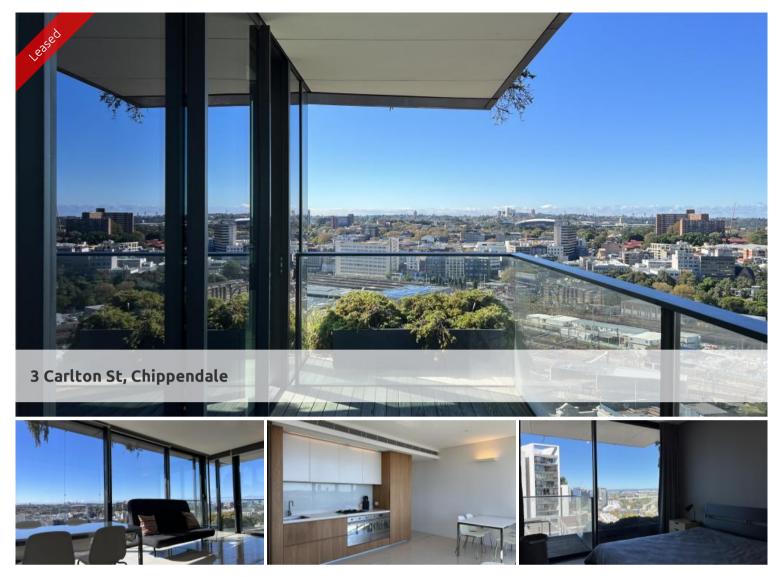

## HIGH LEVEL FURNISHED ONE BED IN CENTRAL PARK

## Please meet at our office at 5 Carlton St, Chippendale a few minutes before to register and inspect.

One Central Park is inner city living at its best!

Enjoy the convenience of shopping, entertainment, dining and transport right at your doorstep. Built around a beautiful park and draped in a living vertical garden, One Central Park is the perfect combination of luxury meeting nature.

Rich in amenities, this Central Park features:

- Fully furnished apartment
- Tiled floor
- Security building with 24 hour concierge
- Fitness centre with pool, gymnasium & spa
- 6 star green rated development
- 5 level shopping centre with Woolworths
- District views
- Fridge and washer/dryer included
- Bills included (water, electricity and gas)