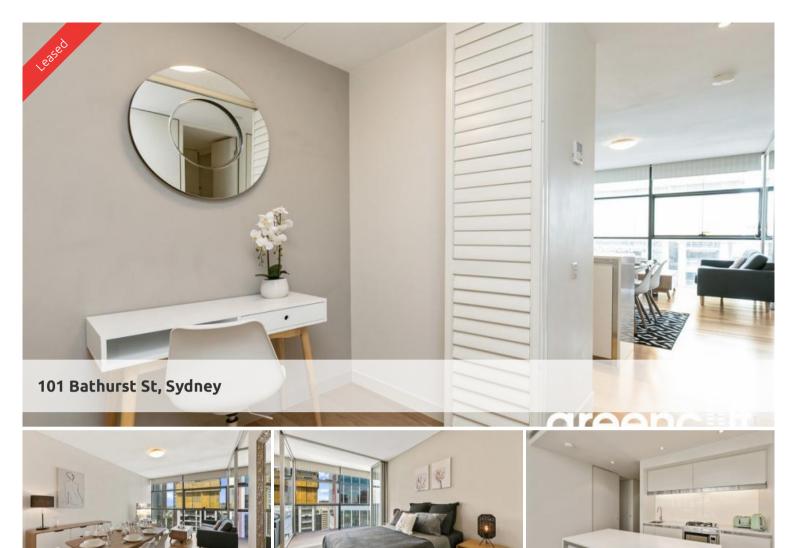

## Fabulously Furnished One Bedroom in Lumiere Residence

Located in the heart of Sydney's iconic Town Hall precinct, Lumiere at Regent Place is a residential village in the sky.

The apartment features -

- Roughly 65sqm facing east
- Timber flooring throughout, carpeted in the bedroom with built-in robe
- Modern kitchen & bathroom facilities
- Internal laundry
- Internal loggia
- Ducted air conditioning
- Secure parking space
- Full access to Club Lumiere and building facilities