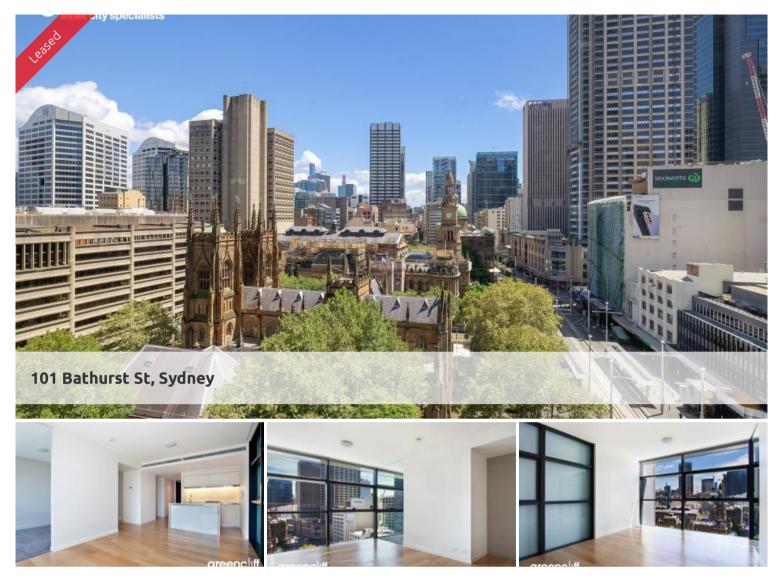

## Spacious, North Facing Unfurnished One Bedroom Apartment in Lumiere Residences

Unfurnished one bedroom apartment available on the 24th level in the sought after Lumiere Residences.

The apartment features -

- Roughly 56sqm facing north
- Timber flooring throughout, carpeted in the bedroom with built-in robe
- Modern kitchen with bar fridge, convection microwave oven, drawer dishwasher, gas cooking top
- Bathroom facilities and internal laundry with dryer
- Ducted air-conditioning, intercom
- Secure parking space
- Full access to Club Lumiere and building facilities

Lumiere residents enjoy -

- 50 meter indoor to outdoor swimming pool
- Sauna, spa and steam room
- Well equipped gym, games/yoga room
- 24-hour concierge and security

The above information provided has been furnished to us by the vendor/s. We have not verified whether or not that information is accurate and do not have any belief in one way or the other in its accuracy. We do not accept any responsibility to any person for its accuracy and do no more than pass it on. All interested parties should make and rely upon their own inquiries in order to determine whether or not this information is in fact accurate.