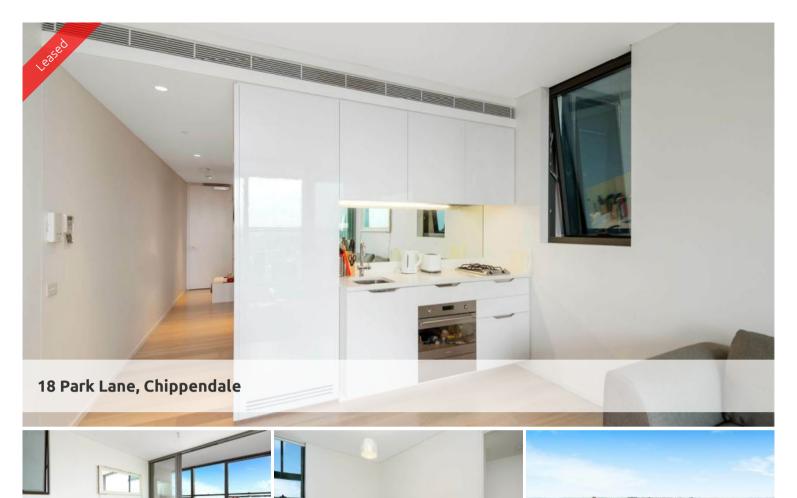

UNFURNISHED ONE BEDROOM IN CENTRAL PARK

Moments to Central station, buses and surrounding Universities makes living at Central Park the ultimate in downtown living.

The Mark is the ultimate lifestyle precinct.

Furniture is not included.

The apartments boast intelligent and lifestyle-savvy interiors, features

- Ducted air conditioning
- Loggia for indoor/outdoor living
- Fridge and washer/dryer included
- European kitchen appliances/stone bench tops
- The latest bathroom fittings and design
- Security intercom system