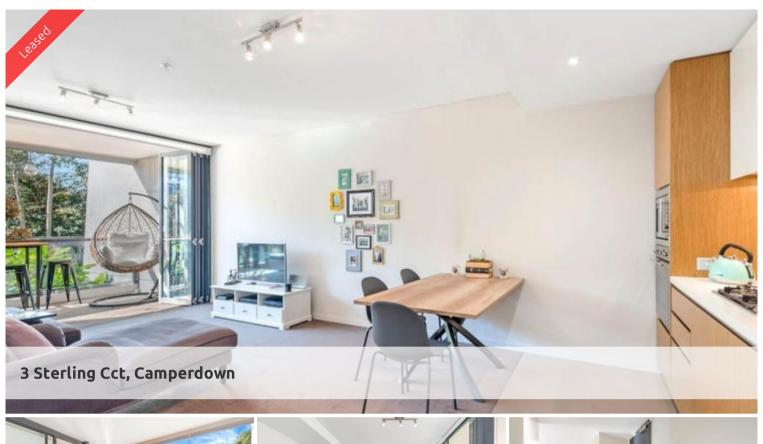

## LEASED AT FIRST INSPECTION

This beautifully presented one bedroom apartment is East facing and has a study nook. Located on the second floor of the Trio building looking out through lush green plants onto the award winning 50m pool. The property is light filled with sleek and modern finishes. The design of this private space is both functional and convenient which the Trio building is renowned for. The complex also has 24 hour security, a Japanese restaurant & a cafe. Only a 10 minute bus ride to the city or an easy stroll to Tramsheds, Jubilee park, Glebe, Broadway, Leichhardt and Newtown which are just around the corner.

This property is a must to inspect if you enjoy Resort-style living. Features include:

- Spacious living area boasting tranquil leafy outlook
- Ultra modern open plan kitchen with gas cook top and dishwasher
- Private loggia with timber decking, ideal for alfresco entertaining
- Large bedroom with built-in wardrobe, light and airy throughout
- Dedicated study space, ideal for home office, internal laundry
- Dual access bathroom with separate bath and shower
- Ducted air conditioning
- Storage cage included
- Car space included