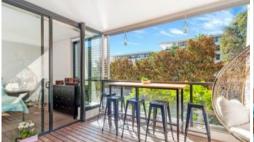

This property is a must to inspect if you enjoy Resort-style living. Features include:

- Spacious living area boasting tranquil leafy outlook
- Ultra modern open plan kitchen with gas cook top and dishwasher
- Private loggia with timber decking, ideal for alfresco entertaining
- Large bedroom with built-in wardrobe, light and airy throughout
- Dedicated study space, ideal for home office, internal laundry
- Dual access bathroom with separate bath and shower
- Ducted air conditioning
- Storage cage included
- Car space included