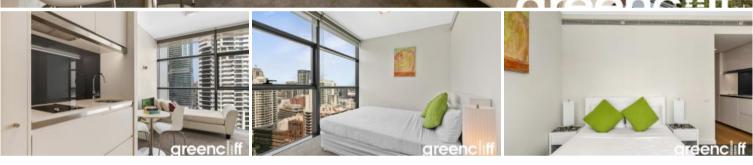

## Furnished Studio \*Bills Included

Furnished studio apartment in the sought after Lumiere Residences, located next to Town Hall station surrounded by restaurants, cafes and bars.

The studio features:

- Fully furnished
- Roughly 25sqm with built in robe
- Modern kitchen & bathroom facilities
- Ducted air conditioning
- \*Electricity and water included in the rent
- No internal or shared laundry facility
- Full access to Club Lumiere and building facilities

Facilities include access to spectacular indoor to outdoor 50 metre pool, sauna, spa, steam room, well equipped gym, yoga/dance room, function room, and 2 cinemas.

The above information provided has been furnished to us by the vendor/s. We have not verified whether or not that information is accurate and do not have any belief in one way or the other in its accuracy. We do not accept any responsibility to any person for its accuracy and do no more than pass it on. All interested parties should make and rely upon their own inquiries in order to determine whether or not this information is in fact accurate.