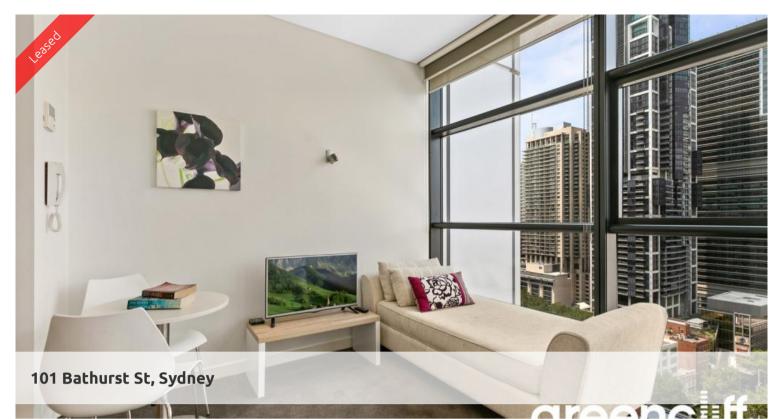

## Furnished Studio \*Bills Included

Furnished studio apartment in the sought after Lumiere Residences, located next to Town Hall station surrounded by restaurants, cafes and bars.

The studio features:

- Fully furnished
- Roughly 25sqm with built in robe
- Modern kitchen & bathroom facilities
- Ducted air conditioning
- \*Electricity and water included in the rent
- No internal or shared laundry facility
- Full access to Club Lumiere and building facilities

Facilities include access to spectacular indoor to outdoor 50 metre pool, sauna, spa, steam room, well equipped gym, yoga/dance room, function room, and 2 cinemas.

The above information provided has been furnished to us by the vendor/s. We have not verified whether or not that information is accurate and do not have any belief in one way or the other in its accuracy. We do not accept any responsibility to any person for its accuracy and do no more than pass it on. All interested parties should make and rely upon their own inquiries in order to determine whether or not this information is in fact accurate.