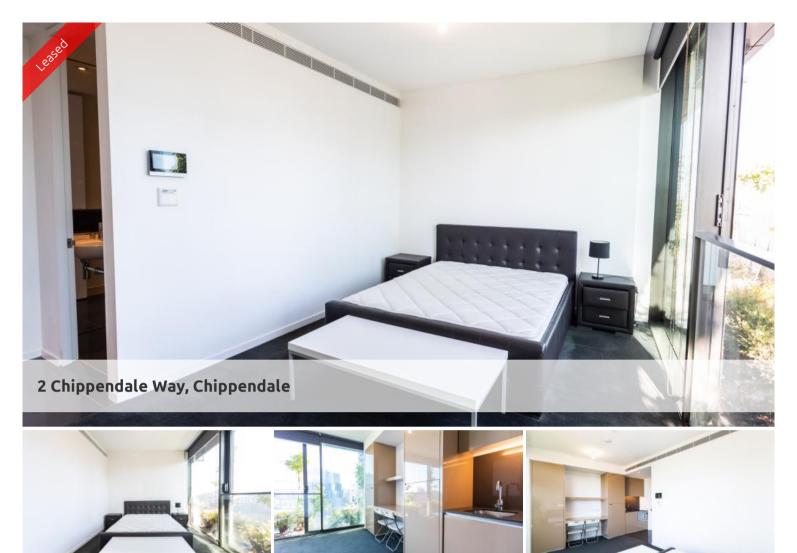

## PARTLY FURNISHED STUDIO APARTMENT WITH BILLS INCLUDED

Rich in amenities, this Central Park development features:

- Luxury apartments with stainless steel appliances
- Carpet flooring
- Security building with 24 hour concierge
- Fitness centre with pool, gymnasium & spa
- 6 star green rated development
- Electricity, gas and water bills inclusive
- North facing aspect
- Partly furnished
- Fridge and washer/dryer included
- More than 30,000sqm of surrounding park and public space.