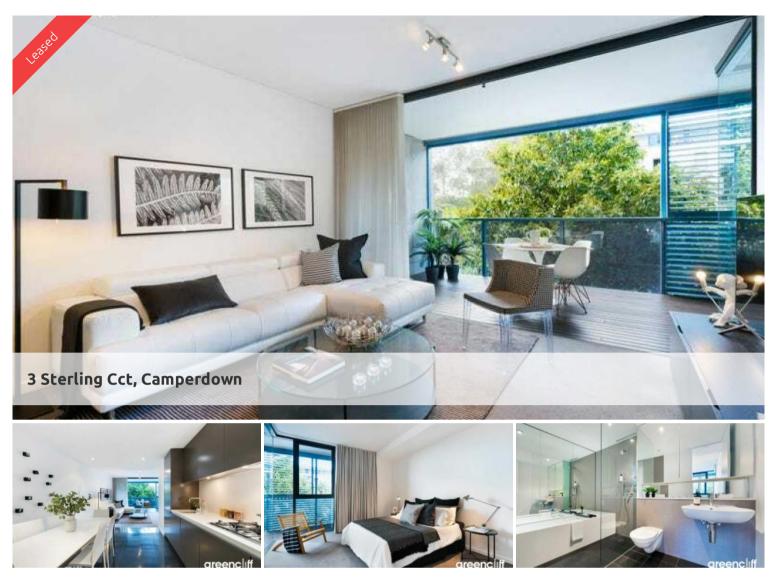

## Spacious One Bedroom apartment with tranquil district views

Occupying an elevated site on the corner of Booth Street and Pyrmont Bridge Road, Camperdown, Trio is a bold and brilliant addition to the landscape. Trio combines the cosmopolitan culture and accessibility of the Inner West with all the benefits of living spaces designed for the most modern of lifestyles.

Sculptural gardens infiltrate the foyer, meshing the building with its environment. Inside the story is equally modern, loggias which enhance and add flexibility to the open plan.

Apartment features:

- Spacious living area boasting tranquil leafy outlook, air conditioning
- Uninterrupted district views with no other apartments looking in on level 8
- Ultra modern open plan kitchen with gas cook top and dishwasher
- Private loggia with timber decking, ideal for alfresco entertaining
- Large bedroom with built-in wardrobe, light and airy throughout
- Modern bathroom with separate bath and shower
- Undercover security car space plus storage cage
- Fridge, washer machine and dryer inclusive