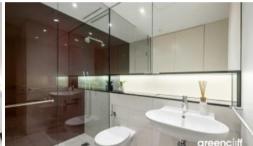

## Lumiere Residence - Executive Furnished 1 Bedroom

West facing one bedroom fully furnished apartment available in the sought after Lumiere building.

The apartment features:

- Timber flooring through out living areas/carpet to bedroom
- Roughly 60sqm with built in robe
- Modern kitchen & bathroom facilities
- Internal laundry and extra storage space
- Ducted air conditioning
- Full access to Club Lumiere and building facilities