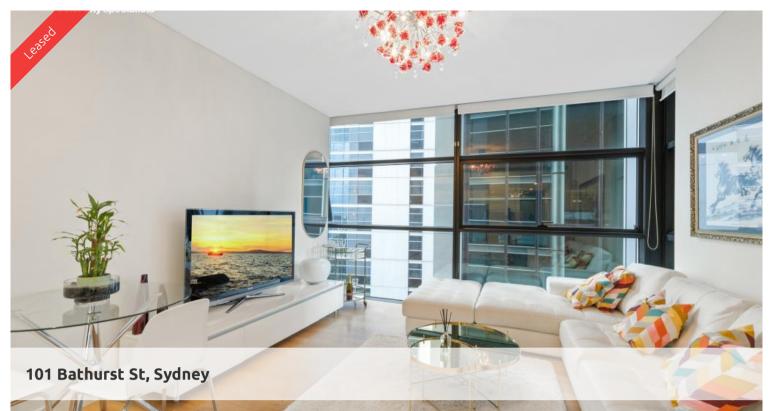

## Lumiere Residence - Executive Furnished 1 Bedroom

West facing one bedroom fully furnished apartment available in the sought after Lumiere building.

The apartment features:

- Timber flooring through out living areas/carpet to bedroom
- Roughly 60sqm with built in robe
- Modern kitchen & bathroom facilities
- Internal laundry and extra storage space
- Ducted air conditioning
- Full access to Club Lumiere and building facilities

Facilities include access to spectacular indoor/outdoor 50 & 20 metre pool, sauna, spa, gym, function room & 2 cinemas.

Concierge services 24/7

The above information provided has been furnished to us by the vendor/s. We have not verified whether or not that information is accurate and do not have any belief in one way or the other in its accuracy. We do not accept any responsibility to any person for its accuracy and do no more than pass it on. All interested parties should make and rely upon their own inquiries in order to determine whether or not this information is in fact accurate.