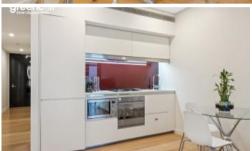

## Lumiere Residence - Executive Furnished 1 Bedroom

West facing one bedroom fully furnished apartment available in the sought after Lumiere building.

The apartment features:

- Timber flooring through out living areas/carpet to bedroom
- Roughly 60sqm with built in robe
- Modern kitchen & bathroom facilities
- Internal laundry and extra storage space
- Ducted air conditioning
- Full access to Club Lumiere and building facilities