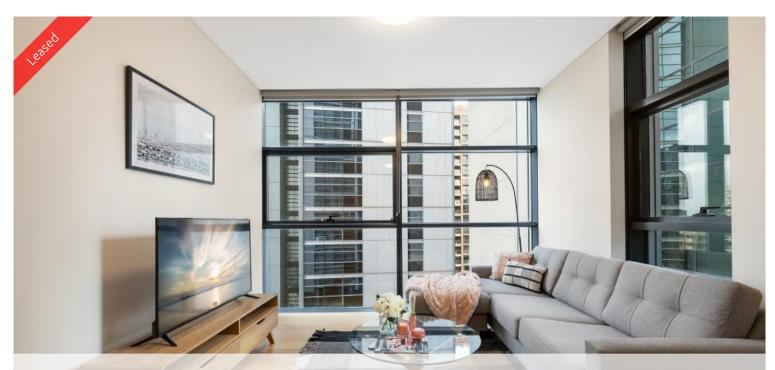

# Lumiere Residence - Executive Furnished 1 Bedroom

West facing one bedroom fully furnished apartment available in the sought after Lumiere building.

The apartment features:

- Timber flooring through out living areas/carpet to bedroom
- Roughly 65sqm with built in robe
- Study nook
- Modern kitchen & bathroom facilities
- Internal laundry
- Ducted air conditioning
- Full access to Club Lumiere and building facilities