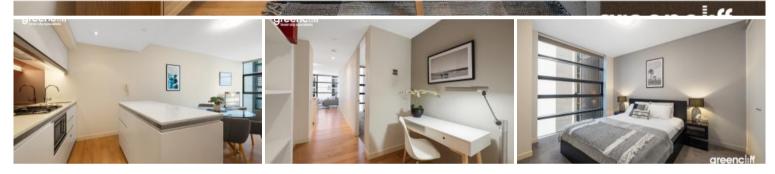

# Lumiere Residence - Executive Furnished 1 Bedroom

West facing one bedroom fully furnished apartment available in the sought after Lumiere building.

The apartment features:

- Timber flooring through out living areas/carpet to bedroom
- Roughly 65sqm with built in robe
- Study nook
- Modern kitchen & bathroom facilities
- Internal laundry
- Ducted air conditioning
- Full access to Club Lumiere and building facilities