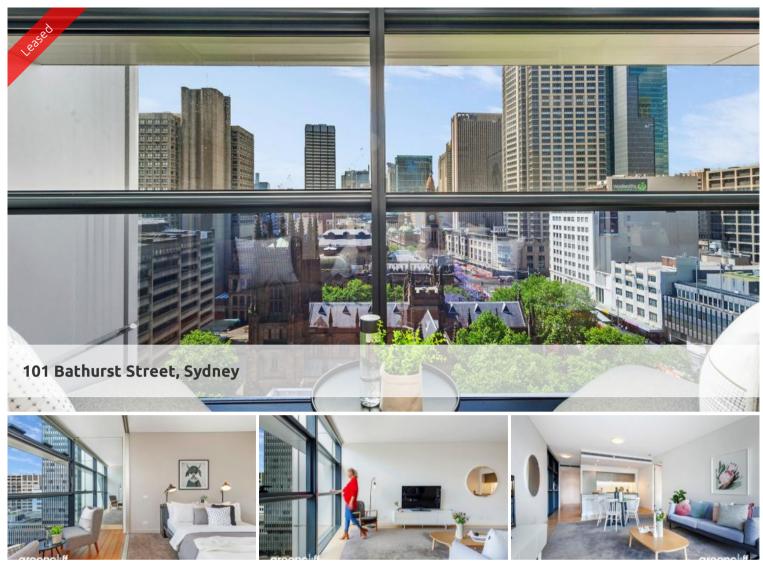

## GORGEOUS UNFURNISHED TWO BEDROOM APARTMENT

This apartment features:

- Spacious combined lounge and dining area, overlooking city views
- Open plan kitchen with stone benchtop, European gas cooking top, microwave, oven, and dishwasher
- 2 double sized bedrooms, both with built-in wardrobes with main featuring en suite with bath tub
- Floor to ceiling windows
- Internal laundry with dryer
- Generous storage space internally
- Air conditioned, intercom system
- Secure parking space and a storage cage

🛏 2 🔊 2 🛱 1

| Ргісе    | Level 21   \$1200 PW - |
|----------|------------------------|
|          | DEPOSIT TAKEN          |
| Property | Rental                 |
| Туре     |                        |
| Property | 5930                   |
| ID       | 5750                   |