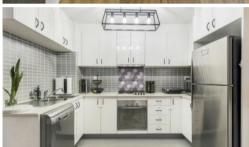

### It features:

- Spacious and light filled open plan living flows to enclosed winter balcony
- Two bedrooms, main with ensuite, walk in closet and access to large balcony
- Second bedroom with built-ins and balcony access alike, south westerly position.
- Air-conditioning to living and main bedroom, full sized laundry with dryer
- Modern kitchen with stone benchtop, gas cooktop, electric oven and dishwasher
- Sleek modern bathrooms, main complete with bath and granite topped vanity
- Recently painted and wood flooring throughout
- Intercom, lift access, secure car space, car wash bay and visitor parking
- High ceilings, NBN ready, local kids park just downstairs from the complex
- Childcare centre been built just at the back of the complex, on street parking
- Amazing Walkways and local parks just within walking distance