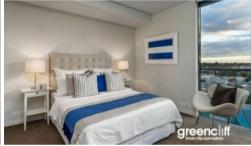

Apartment features: -

- Spacious living area
- Ultra modern open plan kitchen with gas cook top and dishwasher
- Private loggia with timber decking, ideal for alfresco entertaining
- Large bedroom with built-in wardrobe, light and airy throughout
- Dedicated study space, ideal for home office, internal laundry
- Dual access bathroom with separate bath and shower
- Undercover security carspace
- Ducted air conditioning
- Storage