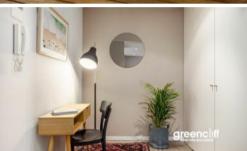

Apartment features: -

- Spacious living area
- Ultra modern open plan kitchen with gas cook top and dishwasher
- Private loggia with timber decking, ideal for alfresco entertaining
- Large bedroom with built-in wardrobe, light and airy throughout
- Dedicated study space, ideal for home office, internal laundry
- Dual access bathroom with separate bath and shower
- Undercover security carspace
- Ducted air conditioning
- Storage