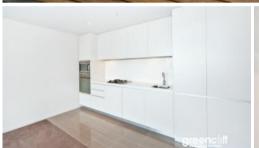

Apartment features: -

- Spacious living area
- Ultra modern open plan kitchen with gas cook top and dishwasher
- Private loggia with timber decking, ideal for alfresco entertaining
- Large bedroom with built-in wardrobe, light and airy throughout
- Dedicated study space, ideal for home office, internal laundry
- Dual access bathroom with separate bath and shower
- Undercover security carspace
- Ducted air conditioning
- Storage