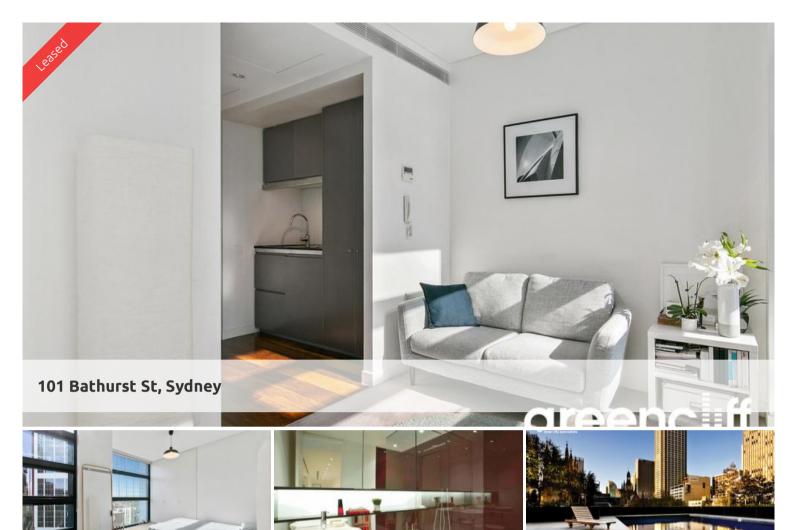

Unfurnished studio apartment located in the sought after Lumiere Residences.

Extraordinary Lumiere Residences, Sydney's mid-town becomes a vibrant living quarter through creation of Regent Place, Australia's first vertical village. The 56- level residential tower with 456 light-filled homes is an extraordinary reinvention of high-rise living.

Features of this wonderful apartment include:

- Built-in robe, shared laundry with only one other apartment
- Modern bathroom, and kitchen with microwave and electric cooking top
- Full access to Club Lumiere and building facilities
- Electricity and water included in the rent
- Ducted air-conditioning throughout