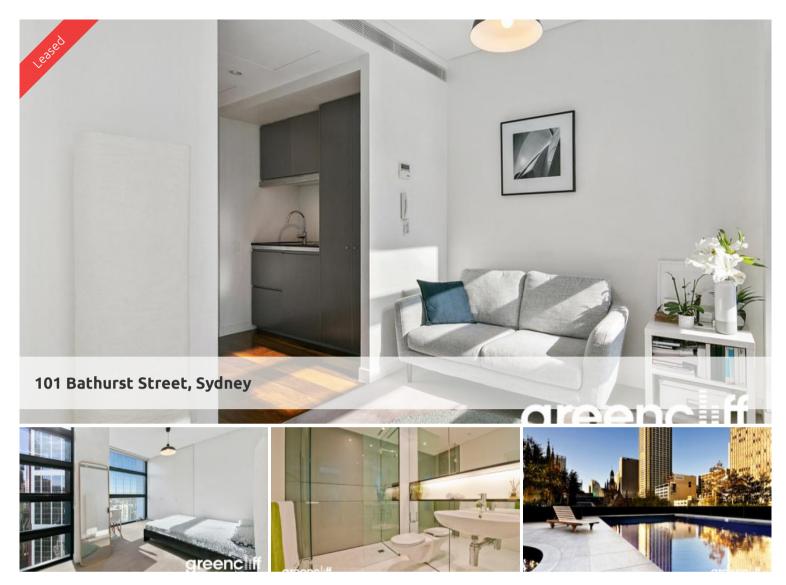

## Spacious Dual Keyed Studio

Unfurnished studio apartment located in the sought after Lumiere Residences.

The studio features:

- Built in wardrobe
- Modern kitchen & bathroom facilities
- Shared laundry with only one other apartment
- Electricity included in your rent.
- Ducted air conditioning

- Full access to Club Lumiere and building facilities Facilities include access to spectacular indoor/outdoor 50 meter pool, sauna, spa, gym, function room & 2 cinemas.

During Covid, availabilities of these facilities are managed by building management and as such please adhere to their instructions