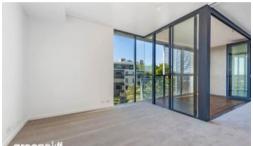

## Apartment features: -

- Spacious living area boasting tranquil leafy outlook
- Ultra modern open plan kitchen with gas cook top, fridge and dishwasher
- Private loggia with timber decking, ideal for alfresco entertaining
- Large bedroom with built-in wardrobe, light and airy throughout
- Internal laundry with dryer
- Undercover security car space
- Ducted air conditioning