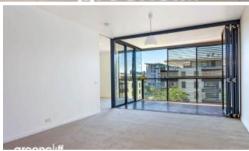

## Apartment features: -

- Spacious living area boasting tranquil leafy outlook
- Ultra modern open plan kitchen with gas cook top, fridge and dishwasher
- Private loggia with timber decking, ideal for alfresco entertaining
- Large bedroom with built-in wardrobe, light and airy throughout
- Internal laundry with dryer
- Undercover security car space
- Ducted air conditioning