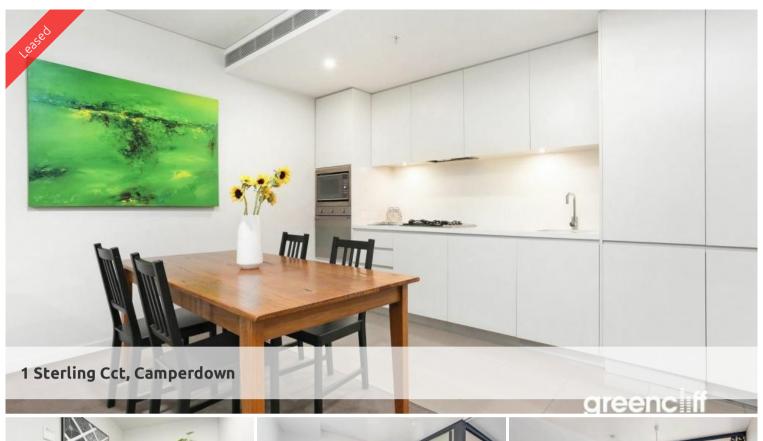

## Apartment features: -

- Spacious living area boasting tranquil leafy outlook
- Ultra modern open plan kitchen with gas cook top, fridge and dishwasher
- Private loggia with timber decking, ideal for alfresco entertaining
- Large bedroom with built-in wardrobe, light and airy throughout
- Internal laundry with dryer
- Undercover security car space
- Ducted air conditioning