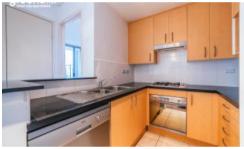

## Features

- 168sqm on title
- Spacious lounge and dining area
- Master room with ensuite
- Both bedrooms with built in wardrobe
- Gas cooking kitchen with stone bench top and steel appliances
- Ducted air-conditioning and internal laundry
- 1 security car space and lock-up storage on title
- Resort style facilities including pool, sauna, spa and gym
- Walking distance to the Central Station and embrace with the future "Tech Central" development
- Perfect home for family