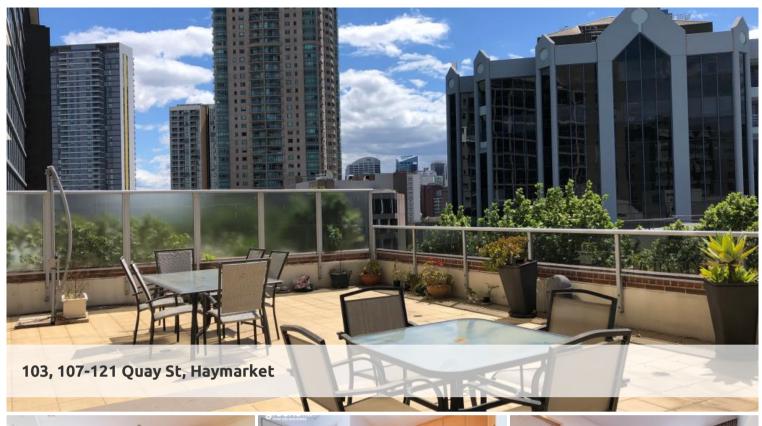

Huge terrace with abundant sunlight

Huge terrace with abundant sunlight.

A rare find in Haymarket, this spacious apartment includes an extended terrace with generous space for alfresco dining. The apartment is mid level offering flexible open plan living and dining area with a North-East facing aspect.