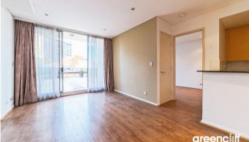

Huge terrace with abundant sunlight

Huge terrace with abundant sunlight.

A rare find in Haymarket, this spacious apartment includes an extended terrace with generous space for alfresco dining. The apartment is mid level offering flexible open plan living and dining area with a North-East facing aspect.

## Features

- 168sqm on title
- Spacious lounge and dining area
- Master room with ensuite
- Both bedrooms with built in wardrobe
- Gas cooking kitchen with stone bench top and steel appliances
- Ducted air-conditioning and internal laundry
- 1 security car space and lock-up storage on title
- Resort style facilities including pool, sauna, spa and gym
- Walking distance to the Central Station and embrace with the future "Tech Central" development
- Perfect home for family