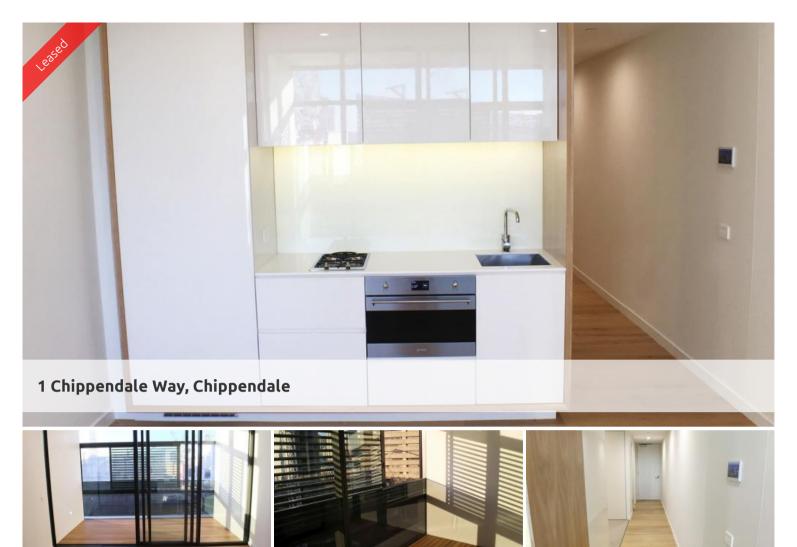

# HIGH LEVEL MODERN ONE BEDROOM SUITE IN DUO

Moments to Central station, buses and surrounding Universities makes living at Central Park the ultimate in downtown living.

The apartments boast intelligent and lifestyle-savvy interiors, features

- Ducted air conditioning
- Smart lighting system
- Loggia for indoor/outdoor living
- Fridge and washer/dryer included
- European kitchen appliances/stone bench tops
- The latest bathroom fittings and design
- Timber flooring
- Security intercom system
- Gas included with rent