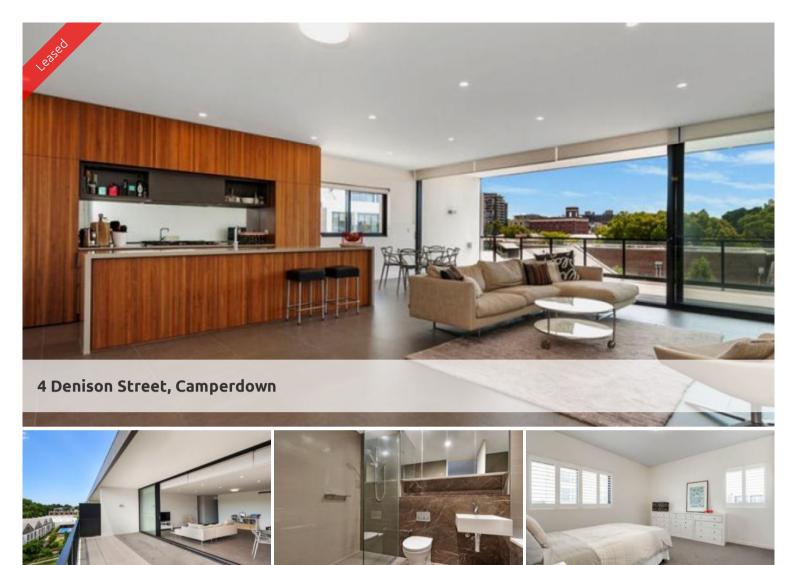

## AMAZING THREE BEDROOM PENTHOUSE!

Spacious three bedroom penthouse apartment in this vibrant and sought after urban village in Camperdown. Just four kilometers from Sydney Uni & RPA, this sensational apartment in the Gantry, offers quality finishes and access to the courtyard and pool creating the perfect resort-like escape. Created by leading architects Bates Smart, this North facing penthouse great for families and working professionals.

This stunning developments features:

- Large living and dining area which leads onto sun drenched entertaining balcony.
- The chic kitchen which stainless steel SMEG appliances and includes Westinghouse Fridge.
- Designer bathroom with bath and shower whilst ensuite has his and hers wash basin.
- All three bedrooms have built-in wardrobes and carpeted throughout.
- Exceptional storage throughout apartment
- Separate study area
- Two car spaces and storage cage