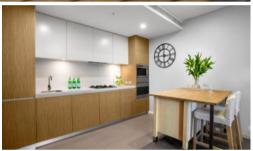

- Open plan gas kitchen with Smeg stainless steel appliances, dishwasher and microwave
- Spacious living area superbly flowing to generous loggia,
- Separate study space, concealed internal laundry facilities with dryer
- Sleek dual access bathroom with separate bath and shower, linen press
- Spacious bedroom with built-in robes and lovely outlook
- Superb finishes throughout, reverse cycle air conditioning
- Natural flow of indoor/outdoor living, ideal for alfresco entertaining