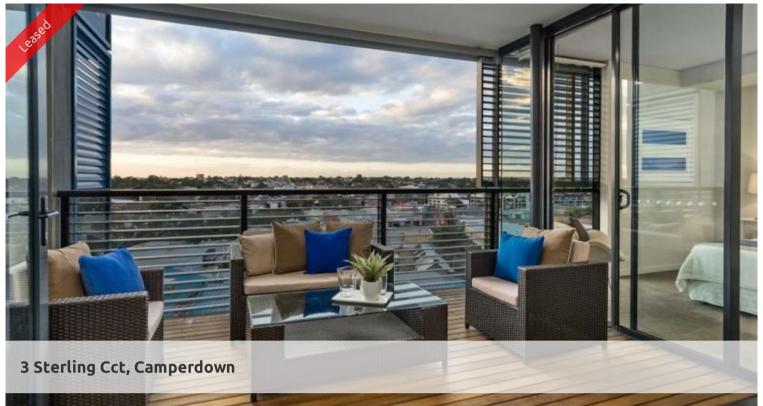

## RESORT STYLE 1BED APARTMENT WITH PARKING AND STORAGE

Sunny and spacious west facing one bedroom apartment located on the seventh floor of the Central building of sought after "Trio". Features include:

- Open plan gas kitchen with Smeg stainless steel appliances, dishwasher and microwave
- Spacious living area superbly flowing to generous loggia,
- Separate study space, concealed internal laundry facilities with dryer
- Sleek dual access bathroom with separate bath and shower, linen press
- Spacious bedroom with built-in robes and lovely outlook
- Superb finishes throughout, reverse cycle air conditioning
- Natural flow of indoor/outdoor living, ideal for alfresco entertaining

Being in The City Quarter Complex you will be able to enjoy the free, unlimited access to your choice of a 50 metre outdoor or 25m indoor pool and two gymnasiums. The complex also has 24 hour security, a Japanese restaurant and café.