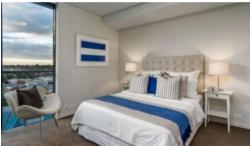

- Open plan gas kitchen with Smeg stainless steel appliances, dishwasher and microwave
- Spacious living area superbly flowing to generous loggia,
- Separate study space, concealed internal laundry facilities with dryer
- Sleek dual access bathroom with separate bath and shower, linen press
- Spacious bedroom with built-in robes and lovely outlook
- Superb finishes throughout, reverse cycle air conditioning
- Natural flow of indoor/outdoor living, ideal for alfresco entertaining