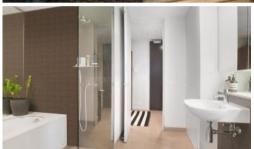

- Open plan gas kitchen with Smeg stainless steel appliances, dishwasher and microwave
- Spacious living area superbly flowing to generous loggia,
- Separate study space, concealed internal laundry facilities with dryer
- Sleek dual access bathroom with separate bath and shower, linen press
- Spacious bedroom with built-in robes and lovely outlook
- Superb finishes throughout, reverse cycle air conditioning
- Natural flow of indoor/outdoor living, ideal for alfresco entertaining