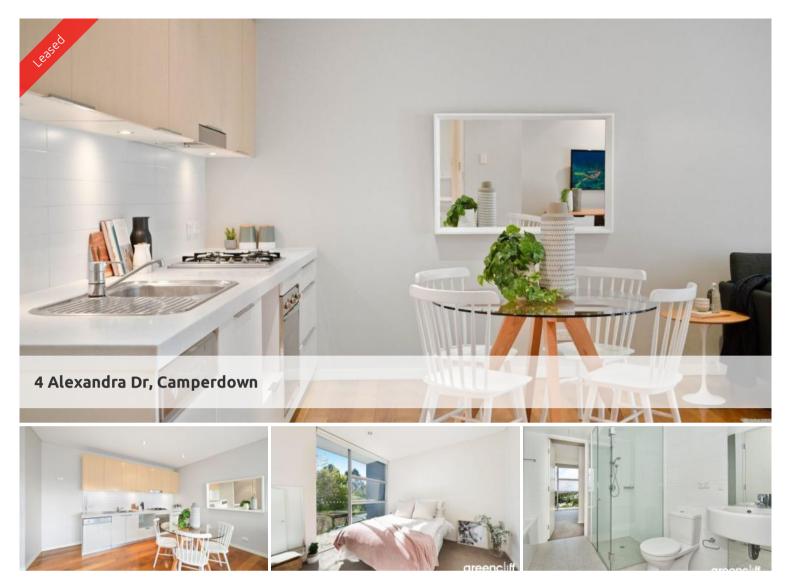

Apartment features: -

- Spacious living area boasting tranquil leafy outlook
- Ultra modern open plan kitchen with gas cook top and dishwasher
- Private loggia with timber decking, ideal for alfresco entertaining
- Large bedroom with built-in wardrobe, light and airy throughout
- Dual access bathroom with separate bath and shower
- Undercover security carspace
- Internal laundry