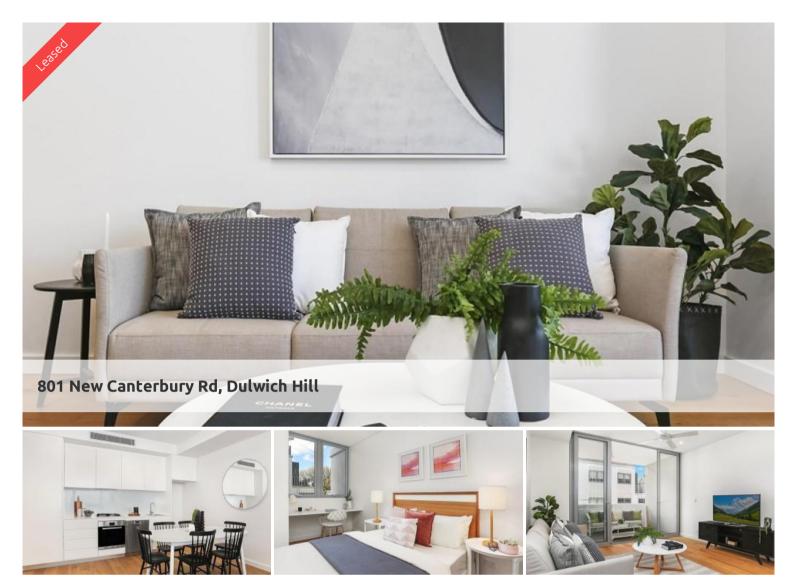

## STYLISH 2 BEDROOM IN DULWICH GREEN!!

Live the life you deserve with the one of the best developments in the Inner West.

Features of this apartment include:

- Spacious combined lounge and dining area leading to a sunny North facing balcony
- Designer kitchen with stainless steel appliances and gas cooking
- Double sized bedrooms
- Ducted air conditioning including ceiling fans to bedrooms
- Timber floors throughout
- Highest quality finishes
- Internal laundry with dryer
- Basement storage and secured parking space

The development includes a communal garden area.

All within short walking distance to Hurlstone Park Rail (8 minutes), Dulwich Grove light rail, local cafes and schools makes this the perfect address to call home.